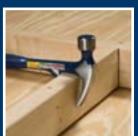

## **BITES INTO 2XS**

- Great for straightening all 2x boards.
- Makes work with pneumatic nailers quick and safer.
- With our patented Shock Reduction Grip.
- Forged in one piece.

## **Grab and Straighten!**

Straighten warped or twisted boards by securing 2x lumber between the tooth and the claw of the Hammertooth and twisting. Hold the lumber in position until it is nailed.

|             | Order<br>Number | UPC<br>Number   | Head Weight approx. oz./grams | Overall Length approx. in./mm | Shelf<br>Pack | Master<br>Pack | Weight<br>Ibs/kilos |
|-------------|-----------------|-----------------|-------------------------------|-------------------------------|---------------|----------------|---------------------|
| Smooth Face | E6-22T          | 0 34139 62711 1 | 22 oz / 616 g                 | 13.5" / 343 mm                | 4             | 24             | 35 lbs / 15.8 k     |
| Milled Face | E6-22TM         | 0 34139 62691 6 | 22 oz / 616 g                 | 13.5" / 343 mm                |               | 24             | 35 lbs / 15.8 k     |
| Smooth Face | E6-24T          | 0 34139 62816 3 | 24 oz / 672 g                 | 16" / 406 mm                  | 4             | 24             | 54 lbs / 24.3 k     |
| Milled Face | E6-24TM         | 0 34139 62811 8 | 24 oz / 672 g                 | 16" / 406 mm                  |               | 24             | 54 lbs / 24.3 k     |