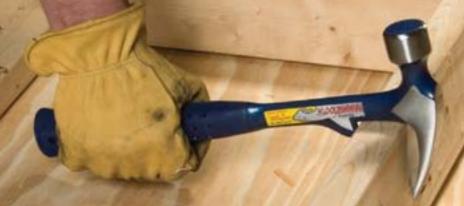

## **BITES INTO 2XS**

- Great for straightening all 2x boards.
- Makes work with pneumatic nailers quick and safer.
- With our patented Shock Reduction Grip.
- Forged in one piece.

## **Grab and Straighten!**

Straighten warped or twisted boards by securing 2x lumber between the tooth and the claw of the Hammertooth and twisting. Hold the lumber in position until it is nailed.

|             | Order<br>Number | UPC<br>Number   | Head Weight approx. oz./grams | Overall Length approx. in./mm | Shelf<br>Pack | Master<br>Pack | Weight<br>Ibs/kilos |
|-------------|-----------------|-----------------|-------------------------------|-------------------------------|---------------|----------------|---------------------|
| Smooth Face | E6-22T          | 0 34139 62711 1 | 22 oz / 616 g                 | 13.5" / 343 mm                | 4             | 24             | 35 lbs / 15.8 k     |
| Milled Face | E6-22TM         | 0 34139 62691 6 | 22 oz / 616 g                 | 13.5" / 343 mm                |               | 24             | 35 lbs / 15.8 k     |
| Smooth Face | E6-24T          | 0 34139 62816 3 | 24 oz / 672 g                 | 16" / 406 mm                  | 4             | 24             | 54 lbs / 24.3 k     |
| Milled Face | E6-24TM         | 0 34139 62811 8 | 24 oz / 672 g                 | 16" / 406 mm                  |               | 24             | 54 lbs / 24.3 k     |