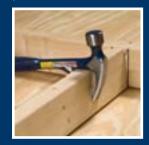

## **BITES INTO 2XS**

- Great for straightening all 2x boards.
- Makes work with pneumatic nailers quick and safer.
- With our patented Shock Reduction Grip.
- Forged in one piece.

## **Grab and Straighten!**

Straighten warped or twisted boards by securing 2x lumber between the tooth and the claw of the Hammertooth and twisting. Hold the lumber in position until it is nailed.

|             | Order<br>Number | UPC<br>Number   | Head Weight approx. oz./grams | Overall Length approx. in./mm | Shelf<br>Pack | Master<br>Pack | Weight<br>Ibs/kilos |
|-------------|-----------------|-----------------|-------------------------------|-------------------------------|---------------|----------------|---------------------|
| Smooth Face | E6-22T          | 0 34139 62711 1 | 22 oz / 616 g                 | 13.5" / 343 mm                | 4             | 24             | 35 lbs / 15.8 k     |
| Milled Face | E6-22TM         | 0 34139 62691 6 | 22 oz / 616 g                 | 13.5" / 343 mm                |               | 24             | 35 lbs / 15.8 k     |
| Smooth Face | E6-24T          | 0 34139 62816 3 | 24 oz / 672 g                 | 16" / 406 mm                  | 4             | 24             | 54 lbs / 24.3 k     |
| Milled Face | E6-24TM         | 0 34139 62811 8 | 24 oz / 672 g                 | 16" / 406 mm                  |               | 24             | 54 lbs / 24.3 k     |