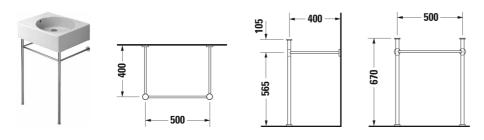

## Scola Metal console # 0030591000

| Metal console                                                                                    | Dimension                   | Weight         | Order number |
|--------------------------------------------------------------------------------------------------|-----------------------------|----------------|--------------|
| for washbasin # 068460 and 068560                                                                |                             |                |              |
| Colors                                                                                           |                             |                |              |
| 10 Chrome                                                                                        |                             |                |              |
| Variant                                                                                          |                             |                |              |
| chrome                                                                                           |                             | 2.700 kilogram | 0030591000   |
|                                                                                                  |                             |                |              |
| Suitable products                                                                                |                             |                |              |
| Washbasin with overflow, with tap platform, underneath glaze bowl on left side, 615 x 460 mm     | <sup>ed,</sup> 615 x 460 mm |                | 068460       |
| Washbasin with overflow, with tap platform, underneath glaze<br>bowl on right side, 615 x 460 mm | <sup>ed,</sup> 615 x 460 mm |                | 068560       |

All drawings contain the necessary measurements which are subject to standard tolerances. They are stated in mm and are non-binding. Exact measurements, in particular for customised installation scenarios, can only be taken from the finished ceramic piece.