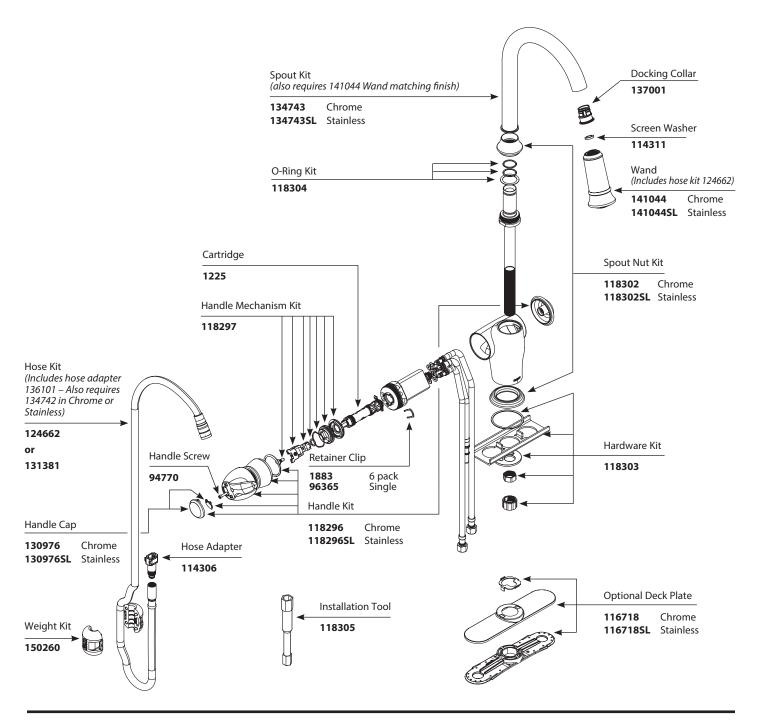

## **Illustrated Parts**

WOODMERE™

Single Handle Single Hole Mount High Arc Pulldown Kitchen Faucet

MODEL HANDLE FINISH S728C Lever Chrome

S728CSL Lever Classic Stainless

## This Page For Models sold **before** 8/07

Order by Part Number