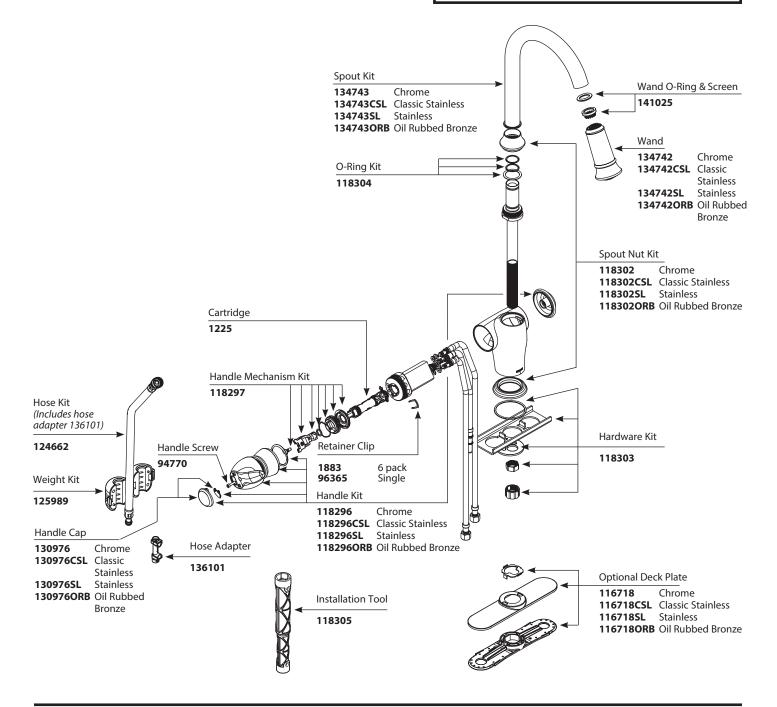

There is more than 1 version of this model.
Page down to identify the version you have.

**This Page For Models sold after 8/07**Next Page For Models sold <u>before</u> 8/07

Order by Part Number

## **Illustrated Parts**

## WOODMERE™

Single Handle Single Hole Mount High Arc Pulldown Kitchen Faucet

| riigii Arc Pulluowii Kitcheli Faucet |               |                   |
|--------------------------------------|---------------|-------------------|
| MODEL                                | <b>HANDLE</b> | FINISH            |
| S728C                                | Lever         | Chrome            |
| S728CSL                              | Lever         | Classic Stainless |
| S728SL                               | Lever         | Stainless         |
| S728ORB                              | Lever         | Oil Rubbed Bronze |