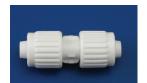

## **COUPLINGS**

| BULK  | BARCODED | DESCRIPTION                     | BAG | CASE |
|-------|----------|---------------------------------|-----|------|
| 06788 | 16788    | FLAIR-IT COUPLING 3/8" OD F NUT | 10  | 100  |
| 06855 | 16855    | FLAIR-IT COUPLING 3/8"          | 10  | 100  |
| 06840 | 16840    | FLAIR-IT COUPLING 1/2"          | 10  | 100  |
| 06846 | 16846    | FLAIR-IT COUPLING 3/4"          | 10  | 100  |