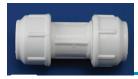

## **COUPLINGS**

| BULK  | BARCODED | DESCRIPTION                     | BAG | CASE |
|-------|----------|---------------------------------|-----|------|
| 06788 | 16788    | FLAIR-IT COUPLING 3/8" OD F NUT | 10  | 100  |
| 06855 | 16855    | FLAIR-IT COUPLING 3/8"          | 10  | 100  |
| 06840 | 16840    | FLAIR-IT COUPLING 1/2"          | 10  | 100  |
| 06846 | 16846    | FLAIR-IT COUPLING 3/4"          | 10  | 100  |