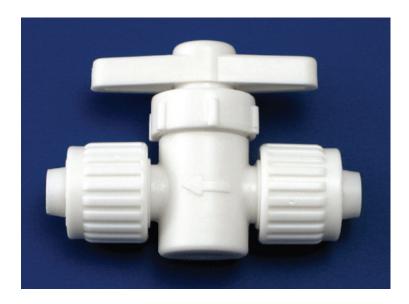

MALE/FEMALE TEES

**VALVES** 

WATER HEATER BYPASS KITS

ICE MAKER FITTINGS

**WRENCHES** 

Color Coded Barcode Tags

Flair-It fittings are constructed of durable Polyoxymethylene (POM) and are compatible with PEX and PB. The patented design consists of a nut and flared insert and requires no tools. The fittings push against the ID and OD of the pipe, creating a strong long-term seal. Flair-It fittings are available in 3/8" - 3/4" and are stocked in bulk and barcoded versions. Must be ordered in lots of ten. Starter kits are also available. Valves are directional.