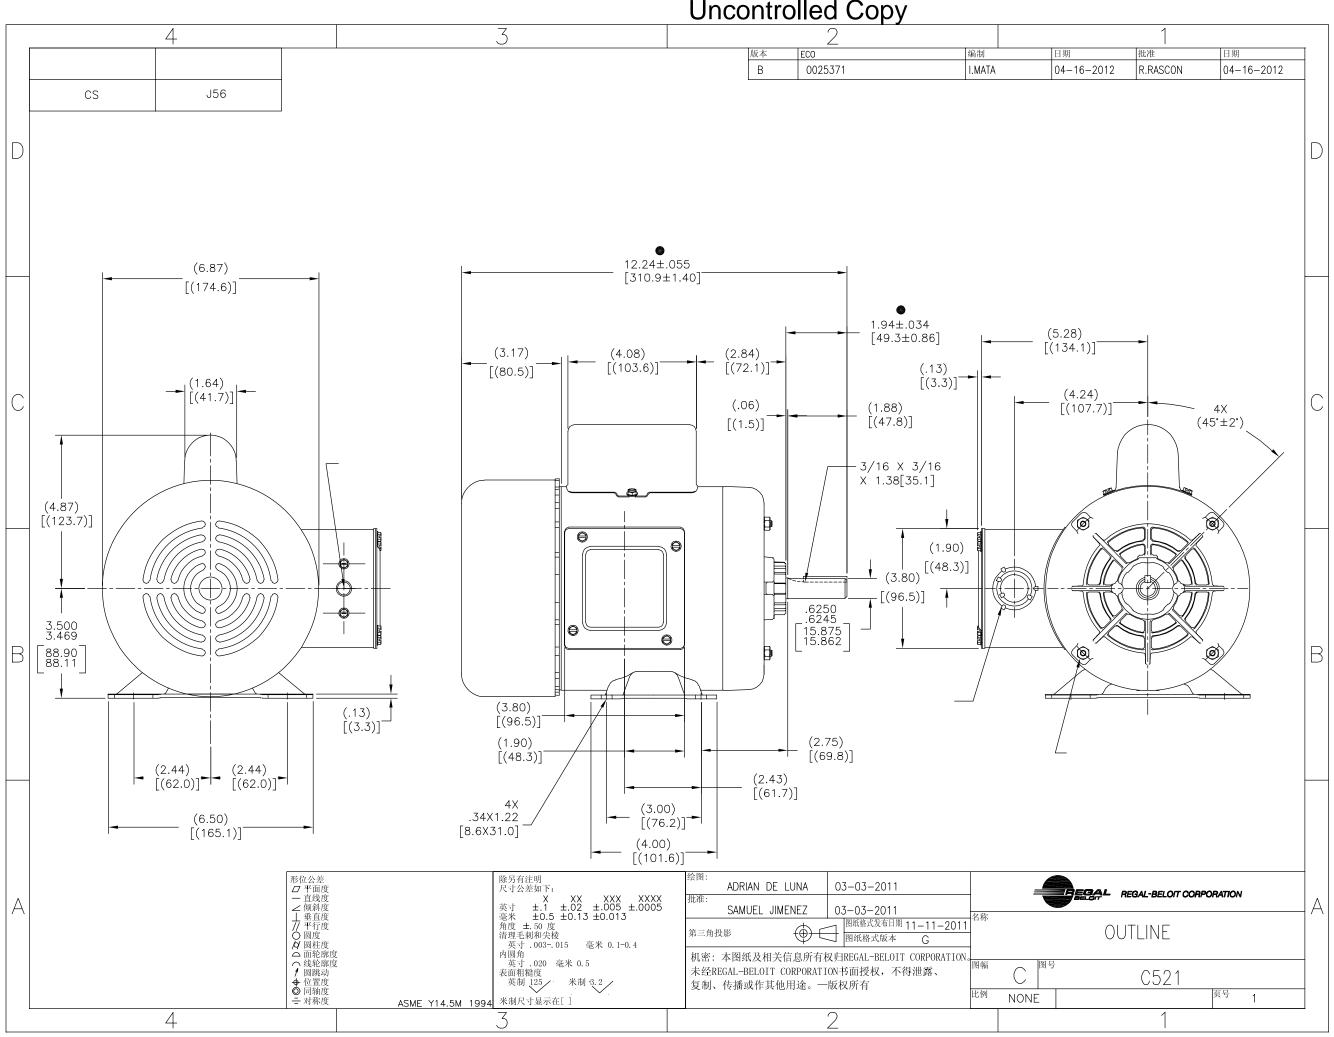

## **Technical Specifications**

| Electrical Type       | Capacitor Start, Induction Run, Single Or<br>Dual Voltage | Starting Method    | Across The Line             |
|-----------------------|-----------------------------------------------------------|--------------------|-----------------------------|
| Poles                 | 4                                                         | Rotation           | Reversible Counterclockwise |
| Mounting              | Rigid Base                                                | Drive End Bearing  | Ball                        |
| Opp Drive End Bearing | Ball                                                      | Frame Material     | Rolled Steel                |
| Shaft Type            | Keyed                                                     | Overall Length     | 12.24 in                    |
| Frame Length          | 5.13 in                                                   | Shaft Diameter     | 0.625 in                    |
| Shaft Extension       | 1.94 in                                                   |                    |                             |
| Outline Drawing       | C521-S01                                                  | Connection Drawing | 17050307.PCX                |