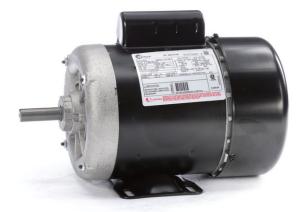

## **PRODUCT INFORMATION PACKET**

Model No: C521 Catalog No: C521 General Purpose Farm Duty Motor, 1/2 HP, 1 Ph, 60 Hz, 115/208-230 V, 1800 RPM, J56 Frame, TEFC

Regal and Century are trademarks of Regal Rexnord Corporation or one of its affiliated companies.  $\hat{A}$ ©2023 Regal Rexnord Corporation, All Rights Reserved. MC017097E

Product Information Packet: Model No: C521, Catalog No:C521 General Purpose Farm Duty Motor, 1/2 HP, 1 Ph, 60 Hz, 115/208-230 V, 1800 RPM, J56 Frame, TEFC

## Nameplate Specifications

| Output HP          | 1/2 Hp              | Output KW           | 0.37 kW                     |
|--------------------|---------------------|---------------------|-----------------------------|
| Frequency          | 60 Hz               | Voltage             | 115/208-230 V               |
| Current            | 7.2/3.5-3.6 A       | Speed               | 1725 rpm                    |
| Service Factor     | 1.15                | Phase               | 1                           |
| Duty               | Continuous          | Insulation Class    | Α                           |
| Frame              | J56                 | Enclosure           | Totally Enclosed Fan Cooled |
| Thermal Protection | Thermally Protected | Ambient Temperature | 40 °C                       |
| UL                 | Recognized          | CSA                 | Υ                           |
| CE                 | Ν                   | Number of Speeds    | 1                           |

## **Technical Specifications**

| Electrical Type       | Capacitor Start, Induction Run, Single Or<br>Dual Voltage | Starting Method    | Across The Line             |
|-----------------------|-----------------------------------------------------------|--------------------|-----------------------------|
| Poles                 | 4                                                         | Rotation           | Reversible Counterclockwise |
| Mounting              | Rigid Base                                                | Drive End Bearing  | Ball                        |
| Opp Drive End Bearing | Ball                                                      | Frame Material     | Rolled Steel                |
| Shaft Type            | Keyed                                                     | Overall Length     | 12.24 in                    |
| Frame Length          | 5.13 in                                                   | Shaft Diameter     | 0.625 in                    |
| Shaft Extension       | 1.94 in                                                   |                    |                             |
| Outline Drawing       | C521-S01                                                  | Connection Drawing | 17050307.PCX                |