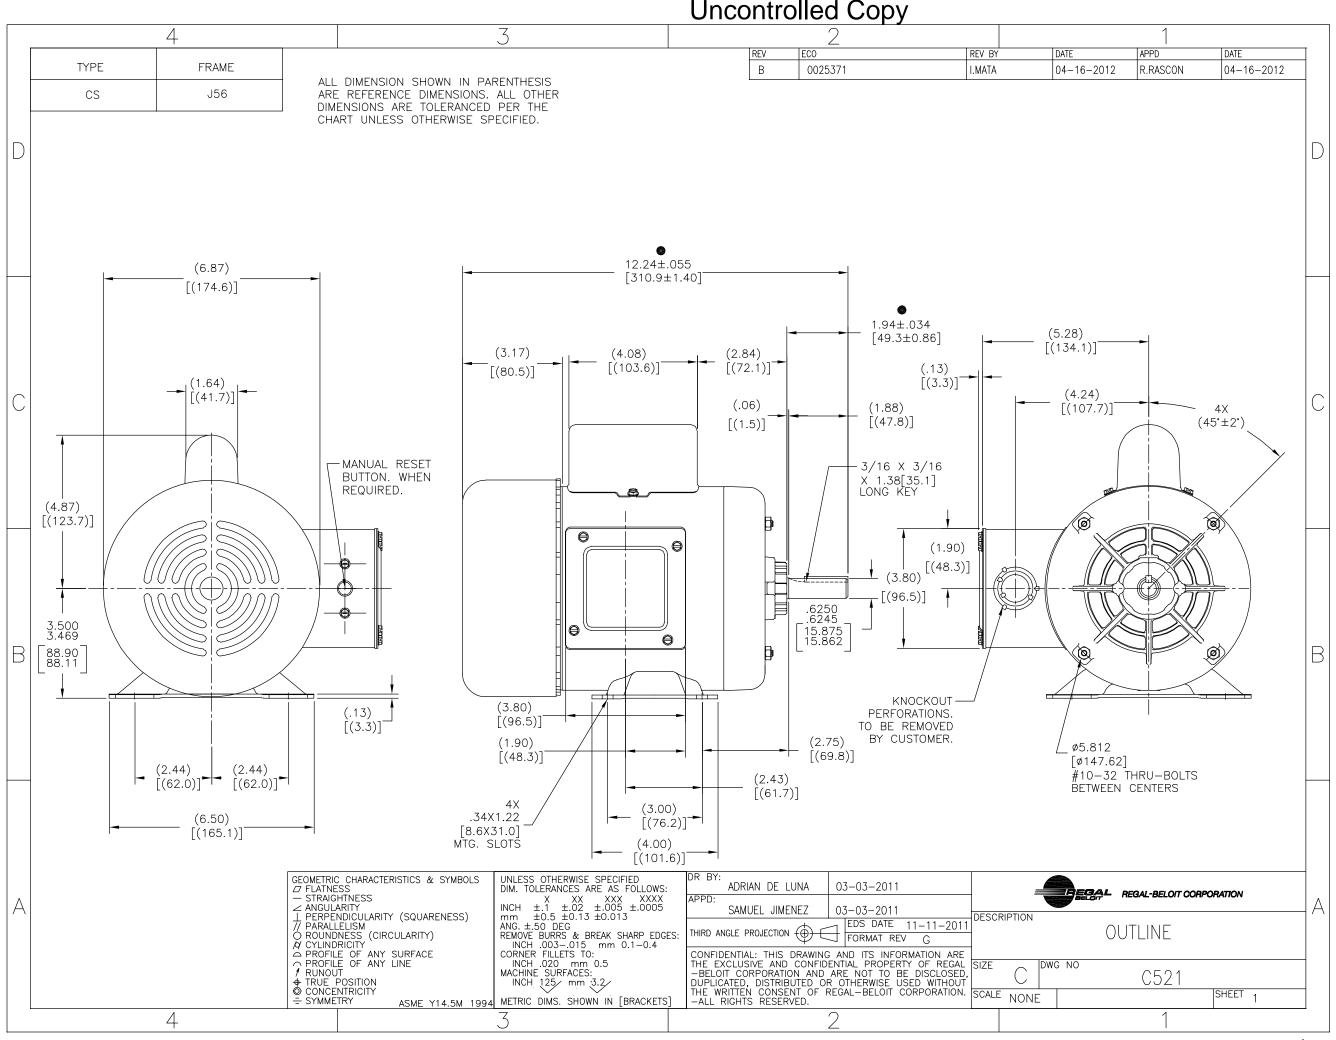

## **Technical Specifications**

| Electrical Type       | Capacitor Start, Induction Run, Single Or<br>Dual Voltage | Starting Method    | Across The Line             |
|-----------------------|-----------------------------------------------------------|--------------------|-----------------------------|
| Poles                 | 4                                                         | Rotation           | Reversible Counterclockwise |
| Mounting              | Rigid Base                                                | Drive End Bearing  | Ball                        |
| Opp Drive End Bearing | Ball                                                      | Frame Material     | Rolled Steel                |
| Shaft Type            | Keyed                                                     | Overall Length     | 12.24 in                    |
| Frame Length          | 5.13 in                                                   | Shaft Diameter     | 0.625 in                    |
| Shaft Extension       | 1.94 in                                                   |                    |                             |
| Outline Drawing       | C521-S01                                                  | Connection Drawing | 17050307.PCX                |