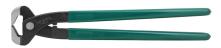

# Diamond® 14" Economy Hoof Nipper

Economy model hoof nipper drop-forged from high-quality steel. Sharp cutting edges are hardened, honed, and flush ground.

#### **FEATURES**

- Forged from high quality steel with heat-treated jaws and handles
- Economy model
- Sharp cutting edges are hardened, honed and flush ground

### SPECIFICATIONS

- Material : High Quality Steel
- Best Use : Trimming
- Overall Length (in) : 14
- Weight : 2.00

Sharp cutting edges

PO Box 1328 Shelbyville, KY 40066 www.farrierproducts.com Toll Free (800) 468-2879 Local (502) 633-5767 fpd@farrierproducts.com Find an FPD Dealer near you at farrierproducts.com/locations