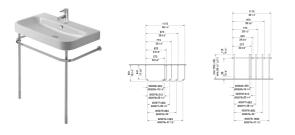

## Happy D.2 Metal console # 0030281000

| Metal console                                                                                                                                     | Dimension                    | Weight | Order number |
|---------------------------------------------------------------------------------------------------------------------------------------------------|------------------------------|--------|--------------|
| Chrome, height adjustable +2", for washbasin # 231860                                                                                             |                              |        |              |
| Colors                                                                                                                                            |                              |        |              |
| 10 Chrome                                                                                                                                         |                              |        |              |
|                                                                                                                                                   |                              |        |              |
| Variant                                                                                                                                           |                              |        |              |
|                                                                                                                                                   |                              | 6.6 lb | 0030281000   |
|                                                                                                                                                   |                              |        |              |
| Suitable products                                                                                                                                 |                              |        |              |
| Suitable products                                                                                                                                 |                              |        |              |
| Furniture washbasin with overflow, with tap platform, overflo<br>clip Chrome included, wall-mounted, hardware included, 23<br>5/8" x 19 7/8" Inch | ow<br>23 5/8" x 19 7/8" Incl | ı      | 231860       |
|                                                                                                                                                   |                              |        |              |

All drawings contain the necessary measurements which are subject to standard tolerances. They are stated in inch & mm and are nonbinding. Exact measurements, in particular for customized installation scenarios, can only be taken from the finished ceramic piece.