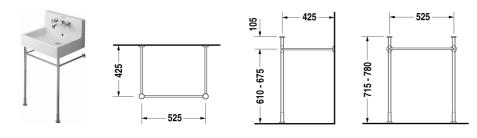

## Vero Metal console # 0030631000

| Metal console                                                                              | Dimension    | Weight         | Order number |
|--------------------------------------------------------------------------------------------|--------------|----------------|--------------|
| height adjustable +50 mm, for washbasin # 045360, 045460,<br>235060                        |              |                |              |
| Colors                                                                                     |              |                |              |
| 10 Chrome                                                                                  |              |                |              |
| Variant                                                                                    |              |                |              |
| chrome                                                                                     |              | 2.800 kilogram | 0030631000   |
|                                                                                            |              |                |              |
| Suitable products                                                                          |              |                |              |
| Washbasin, furniture washbasin with tap platform, underneath<br>glazed, 600 x 470 mm       | 600 x 470 mm |                | 045460       |
| Washbasin with overflow, with back panel, for wall tap,<br>underneath glazed, 600 x 470 mm | 600 x 470 mm |                | 045360       |
| Washbasin, furniture washbasin with tap platform, underneath<br>glazed, 600 x 470 mm       | 600 x 470 mm |                | 235060       |
|                                                                                            |              |                |              |