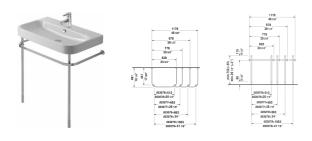

| Metal console                                                                                                                                                       | Dimension              | Weight | Order number |
|---------------------------------------------------------------------------------------------------------------------------------------------------------------------|------------------------|--------|--------------|
| height adjustable +2", Chrome, for washbasin # 231880                                                                                                               |                        |        |              |
| Colors                                                                                                                                                              |                        |        |              |
| Colors                                                                                                                                                              |                        |        |              |
| 10 Chrome                                                                                                                                                           |                        |        |              |
|                                                                                                                                                                     |                        |        |              |
| Variant                                                                                                                                                             |                        |        |              |
|                                                                                                                                                                     | 26 1/8" x 19 1/4" Inch | 7.7 lb | 0030771000   |
|                                                                                                                                                                     |                        |        |              |
| Suitable products                                                                                                                                                   |                        |        |              |
| Furniture washbasin with overflow, with faucet deck, overflow clip Chrome included, underside fully glazed, hardware included, wall-mounted, 31 1/2" x 19 7/8" Inch | 31 1/2" x 19 7/8" Inch |        | 231880       |
|                                                                                                                                                                     |                        |        |              |