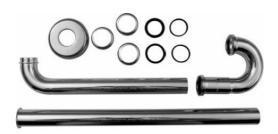

Siphon for washbasin # 005054

|< Ø 1 1/4" Inch >|

| Siphon for washbasin                                           | Dimension | Weight | Order number |
|----------------------------------------------------------------|-----------|--------|--------------|
| for washbowl Ciottolo, with elongated dip tube and outlet pipe |           |        |              |
|                                                                |           |        |              |
| Colors                                                         |           |        |              |
|                                                                |           |        |              |
|                                                                |           |        |              |
| Variant                                                        |           |        |              |
|                                                                |           |        |              |
|                                                                |           |        |              |