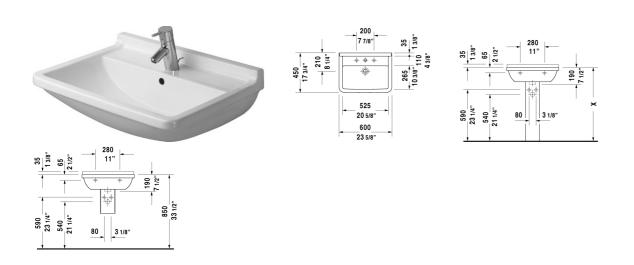

All drawings contain the necessary measurements which are subject to standard tolerances. They are stated in inch & mm and are non-binding. Exact measurements, in particular for customized installation scenarios, can only be taken from the finished ceramic piece.