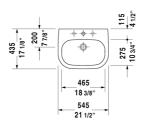

All drawings contain the necessary measurements which are subject to standard tolerances. They are stated in inch & mm and are non-binding. Exact measurements, in particular for customized installation scenarios, can only be taken from the finished ceramic piece.