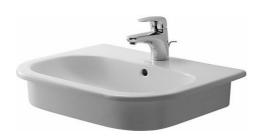

## **D-Code Vanity basin** & # 0337540000 / 0337540030

| Vanity unit wall-mounted 1 pull-out compartment, 31 1/2" x 21 5/8" Inch  | 31 1/2" x 21 5/8" Inch | XS4900     |
|--------------------------------------------------------------------------|------------------------|------------|
| Vanity unit wall-mounted 1 pull-out compartment, 39 3/8" x 21 5/8" Inch  | 39 3/8" x 21 5/8" Inch | XS4901     |
| Vanity unit wall-mounted 1 pull-out compartment, 47 1/4" x 21 5/8" Inch  | 47 1/4" x 21 5/8" Inch | XS4902     |
| Vanity unit wall-mounted 2 pull-out compartments, 55 1/8" x 21 5/8" Inch | 55 1/8" x 21 5/8" Inch | XS4903 L/R |
| Vanity unit wall-mounted 2 pull-out compartments, 63" x 21 5/8" Inch     | 63" x 21 5/8" Inch     | XS4904 R/L |
| Vanity unit wall-mounted 2 pull-out compartments, 55 1/8" x 2" Inch      | 55 1/8" x 2" Inch      | XS4906 B   |
| Vanity unit wall-mounted 2 pull-out compartments, 63" x 21 5/8" Inch     | 63" x 21 5/8" Inch     | XS4907 B   |
|                                                                          |                        |            |