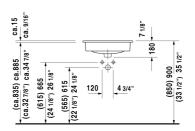

All drawings contain the necessary measurements which are subject to standard tolerances. They are stated in inch & mm and are non-binding. Exact measurements, in particular for customized installation scenarios, can only be taken from the finished ceramic piece.