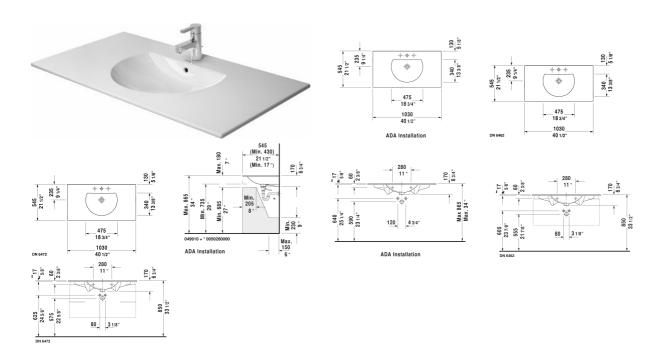

All drawings contain the necessary measurements which are subject to standard tolerances. They are stated in inch & mm and are non-binding. Exact measurements, in particular for customized installation scenarios, can only be taken from the finished ceramic piece.