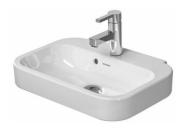

DURAVIT

| Handrinse basin                                                                                                                                                                                                      | Dimension    | Weight          | Order number |
|----------------------------------------------------------------------------------------------------------------------------------------------------------------------------------------------------------------------|--------------|-----------------|--------------|
| with overflow, with tap platform, overflow clip chrome underneath glazed, 500 mm                                                                                                                                     | e included,  |                 |              |
|                                                                                                                                                                                                                      |              |                 |              |
| Colors                                                                                                                                                                                                               |              |                 |              |
| 00 White Alpin                                                                                                                                                                                                       |              |                 |              |
|                                                                                                                                                                                                                      |              |                 |              |
| Variant                                                                                                                                                                                                              |              |                 |              |
| •                                                                                                                                                                                                                    | 500 x 360 mm | 12.300 kilogram | 0709500000   |
| Sanitary ceramics with the special WonderGliss surface finish will remain clean and attractive-looking for a long time to come.<br>When ordering WonderGliss please add a "1" as eleventh digit to the model number. |              |                 | ng           |
| Suitable products                                                                                                                                                                                                    |              |                 |              |
| Siphon cover for # 070950, 180 x 250 mm                                                                                                                                                                              | 180 x 250 mm |                 | 085832       |
|                                                                                                                                                                                                                      |              |                 |              |