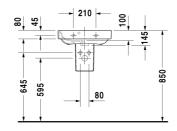

All drawings contain the necessary measurements which are subject to standard tolerances. They are stated in mm and are non-binding. Exact measurements, in particular for customised installation scenarios, can only be taken from the finished ceramic piece.