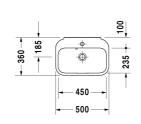

All drawings contain the necessary measurements which are subject to standard tolerances. They are stated in mm and are non-binding. Exact measurements, in particular for customised installation scenarios, can only be taken from the finished ceramic piece.