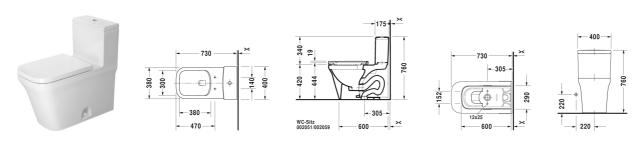

|< 380 mm >|

| One-piece toilet Duravit Rimless® Dim                                                                                                      | nension    | Weight          | Order number |
|--------------------------------------------------------------------------------------------------------------------------------------------|------------|-----------------|--------------|
| US-version, rimless, elongated with syphonic jet action, 305 mm/12" rough-in, vertical outlet                                              |            |                 |              |
| Colors                                                                                                                                     |            |                 |              |
| 00 White Alpin 20 HygieneGlaze (an antibacterial ceramic glaze that provides almost indefinite effectiveness)                              |            |                 |              |
| Variant                                                                                                                                    |            |                 |              |
| ♦ 1,28 gpf (4,8 lpf), with Single Flush piston valve, top flush 380                                                                        | 0 x 710 mm | 64.600 kilogram | 21750185     |
| Accessory                                                                                                                                  |            |                 |              |
| Mounting set for One-piece and Two-piece toilets, 1/2", ASIA-version                                                                       |            | 0.480 kilogram  | 001416       |
| Mounting set for One-piece and Two-piece toilets, Outflow 3/8" - external thread, Wall Connection 1/2" - internal thread, 1/2", US-version |            | 0.480 kilogram  | 001417       |
| Suitable products                                                                                                                          |            |                 |              |
| Toilet seat and cover elongated, hinges stainless steel, without soft closure,                                                             |            |                 | 002051       |
| Toilet seat and cover elongated, hinges stainless steel, removable, with soft closure,                                                     |            |                 | 002059       |
|                                                                                                                                            |            |                 |              |

All drawings contain the necessary measurements which are subject to standard tolerances. They are stated in mm and are non-binding. Exact measurements, in particular for customised installation scenarios, can only be taken from the finished ceramic piece.