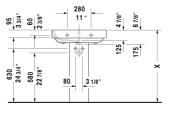

## Happy D.2 Washbasin # 2316650000 / 2316650030

## |< 25 5/8" Inch >|

|                                                                                       | Dimension                                                                                          | Weight            | Order number  |
|---------------------------------------------------------------------------------------|----------------------------------------------------------------------------------------------------|-------------------|---------------|
| with overflow, with tap platform, overflow<br>hardware included, wall-mounted, 25 5/4 |                                                                                                    |                   |               |
| Colors                                                                                |                                                                                                    |                   |               |
| 00 White                                                                              |                                                                                                    |                   |               |
| Variant                                                                               |                                                                                                    |                   |               |
| •                                                                                     | 25 5/8" x 19 1/2" Inch                                                                             | 45.9 lb           | 2316650000    |
| •••                                                                                   | 25 5/8" x 19 1/2" Inch                                                                             | 45.9 lb           | 2316650030    |
|                                                                                       |                                                                                                    |                   |               |
| time to come.                                                                         | erGliss surface finish will remain clean and attra<br>a "1" as eleventh digit to the model number. | ctive-looking for | a long        |
| time to come.<br>When ordering WonderGliss please add a<br>Suitable products          | a "1" as eleventh digit to the model number.                                                       | ctive-looking for |               |
| time to come.<br>When ordering WonderGliss please add a                               | a "1" as eleventh digit to the model number.                                                       | ctive-looking for | a long 085828 |

All drawings contain the necessary measurements which are subject to standard tolerances. They are stated in inch & mm and are nonbinding. Exact measurements, in particular for customized installation scenarios, can only be taken from the finished ceramic piece.