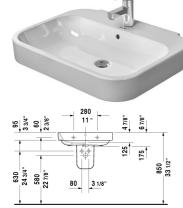

## Happy D.2 Washbasin # 2316650000 / 2316650030

## |< 25 5/8" Inch >|

|                                                                                       | Dimension                                                                                          | Weight            | Order number  |
|---------------------------------------------------------------------------------------|----------------------------------------------------------------------------------------------------|-------------------|---------------|
| with overflow, with tap platform, overflow<br>hardware included, wall-mounted, 25 5/4 |                                                                                                    |                   |               |
| Colors                                                                                |                                                                                                    |                   |               |
| 00 White                                                                              |                                                                                                    |                   |               |
| Variant                                                                               |                                                                                                    |                   |               |
| •                                                                                     | 25 5/8" x 19 1/2" Inch                                                                             | 45.9 lb           | 2316650000    |
| •••                                                                                   | 25 5/8" x 19 1/2" Inch                                                                             | 45.9 lb           | 2316650030    |
|                                                                                       |                                                                                                    |                   |               |
| time to come.                                                                         | erGliss surface finish will remain clean and attra<br>a "1" as eleventh digit to the model number. | ctive-looking for | a long        |
| time to come.<br>When ordering WonderGliss please add a<br>Suitable products          | a "1" as eleventh digit to the model number.                                                       | ctive-looking for |               |
| time to come.<br>When ordering WonderGliss please add a                               | a "1" as eleventh digit to the model number.                                                       | ctive-looking for | a long 085828 |

All drawings contain the necessary measurements which are subject to standard tolerances. They are stated in inch & mm and are nonbinding. Exact measurements, in particular for customized installation scenarios, can only be taken from the finished ceramic piece.