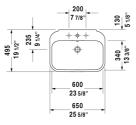

## Happy D.2 Washbasin # 2316650000 / 2316650030

## |< 25 5/8" Inch >|

|                                                                                       | Dimension                                                                                          | Weight            | Order number  |
|---------------------------------------------------------------------------------------|----------------------------------------------------------------------------------------------------|-------------------|---------------|
| with overflow, with tap platform, overflow<br>hardware included, wall-mounted, 25 5/4 |                                                                                                    |                   |               |
| Colors                                                                                |                                                                                                    |                   |               |
| 00 White                                                                              |                                                                                                    |                   |               |
| Variant                                                                               |                                                                                                    |                   |               |
| •                                                                                     | 25 5/8" x 19 1/2" Inch                                                                             | 45.9 lb           | 2316650000    |
| •••                                                                                   | 25 5/8" x 19 1/2" Inch                                                                             | 45.9 lb           | 2316650030    |
|                                                                                       |                                                                                                    |                   |               |
| time to come.                                                                         | erGliss surface finish will remain clean and attra<br>a "1" as eleventh digit to the model number. | ctive-looking for | a long        |
| time to come.<br>When ordering WonderGliss please add a<br>Suitable products          | a "1" as eleventh digit to the model number.                                                       | ctive-looking for |               |
| time to come.<br>When ordering WonderGliss please add a                               | a "1" as eleventh digit to the model number.                                                       | ctive-looking for | a long 085828 |

All drawings contain the necessary measurements which are subject to standard tolerances. They are stated in inch & mm and are nonbinding. Exact measurements, in particular for customized installation scenarios, can only be taken from the finished ceramic piece.