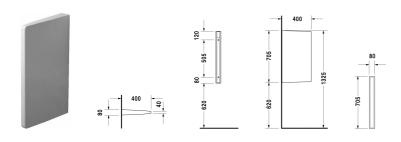

## Starck 3 Ceramic urinal partition # 850000000

|< 705 mm >|

| Ceramic urinal partition                                           | Dimension                         | Weight                        | Order number |
|--------------------------------------------------------------------|-----------------------------------|-------------------------------|--------------|
| fixings included                                                   |                                   |                               |              |
| Colors                                                             |                                   |                               |              |
| 0.0015                                                             |                                   |                               |              |
| 00 White Alpin                                                     |                                   |                               |              |
|                                                                    |                                   |                               |              |
| Variant                                                            |                                   |                               |              |
|                                                                    | 705 x 400 mm                      | 16.800 kilogram               | 850000000    |
| Constant, and a with the analytic Mandarolian curfe                | ee (isish will see is clean and s |                               |              |
| Sanitary ceramics with the special WonderGliss surfa time to come. | ·                                 | ittractive-tooking for a long |              |
|                                                                    | enth digit to the model number.   |                               |              |

All drawings contain the necessary measurements which are subject to standard tolerances. They are stated in mm and are non-binding. Exact measurements, in particular for customised installation scenarios, can only be taken from the finished ceramic piece.