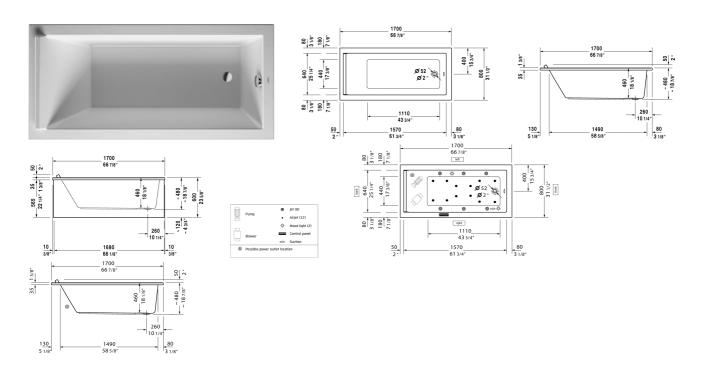

All drawings contain the necessary measurements which are subject to standard tolerances. They are stated in inch & mm and are non-binding. Exact measurements, in particular for customized installation scenarios, can only be taken from the finished ceramic piece.