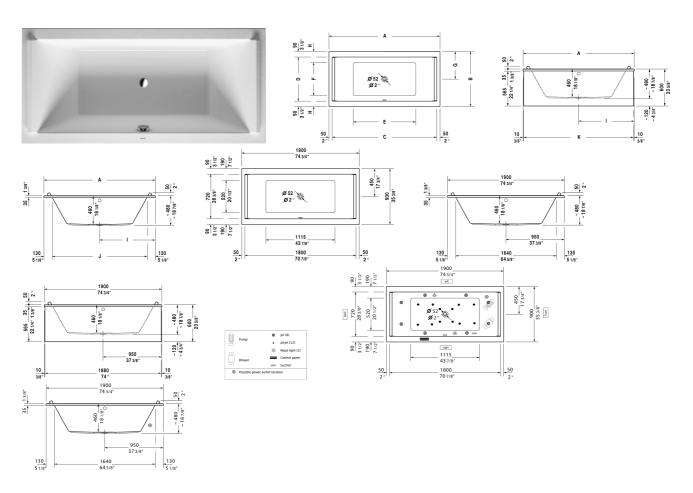

All drawings contain the necessary measurements which are subject to standard tolerances. They are stated in inch & mm and are non-binding. Exact measurements, in particular for customized installation scenarios, can only be taken from the finished ceramic piece.