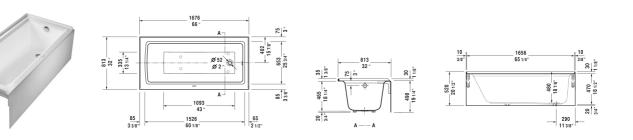

## Architec Bathtub with panel height 19 1/4" # 70040700000090

|< 66" Inch >|

| Bathtub with panel height 19 1/4"                                                                  | Dimension      | Weight   | Order number   |
|----------------------------------------------------------------------------------------------------|----------------|----------|----------------|
| rectangle, with integrated panel and flange, drain right, cUPC listed, 1/4" sanitary acrylic       |                |          |                |
| Colors                                                                                             |                |          |                |
| 00 White                                                                                           |                |          |                |
| Variant                                                                                            |                |          |                |
| Base tub                                                                                           | 66" x 32" Inch | 105.8 lb | 70040700000090 |
| Accessory for bathtub                                                                              |                |          |                |
| Waste and overflow Plastic body drain, Chrome for Architec #<br>700353 - 700356, # 700407 - 700408 |                |          | 791224         |
| Chromed cover fits 791255 00 0 00 1000 drain for Architec #<br>700353 - 700356, # 700407 - 700408  |                |          | 791225         |
| Waste and overflow Brass body drain, Chrome for Architec #<br>700353 - 700356, # 700407 - 700408   |                |          | 791255         |
| Flange clips 6 pcs., (included)                                                                    |                |          | 790160         |
|                                                                                                    |                |          |                |

All drawings contain the necessary measurements which are subject to standard tolerances. They are stated in inch & mm and are nonbinding. Exact measurements, in particular for customized installation scenarios, can only be taken from the finished ceramic piece.