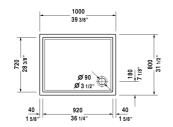

## Starck Tubs/Shower trays Shower tray # 720119000000090

|< 39 3/8" Inch >|

| Shower tray                                                                                                  | Dimension                  | Weight                      | Order number    |
|--------------------------------------------------------------------------------------------------------------|----------------------------|-----------------------------|-----------------|
| rectangle, cUPC listed, without panel, 1/4" sanitary acrylic, 2" Inch                                        |                            |                             |                 |
|                                                                                                              |                            |                             |                 |
| Colors                                                                                                       |                            |                             |                 |
| 00 White                                                                                                     |                            |                             |                 |
|                                                                                                              |                            |                             |                 |
| Variant                                                                                                      |                            |                             |                 |
| Shower tray                                                                                                  | 39 3/8" x 31 1/2" Inch     | 33.6 lb                     | 720119000000090 |
|                                                                                                              |                            |                             |                 |
| Infobox                                                                                                      |                            |                             |                 |
| A grid drain or similar should be used in conjunction with a p-trashower trays with a 3 1/2" (90 mm) outlet. | ap under the floor. A 4" o | grid drain is necessary for |                 |
|                                                                                                              |                            |                             |                 |
| Accessory for shower trays                                                                                   |                            |                             |                 |
| Tile flange                                                                                                  |                            |                             | 790112          |
|                                                                                                              |                            |                             |                 |
|                                                                                                              |                            |                             |                 |

All drawings contain the necessary measurements which are subject to standard tolerances. They are stated in inch & mm and are non-binding. Exact measurements, in particular for customized installation scenarios, can only be taken from the finished ceramic piece.