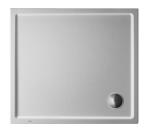

## Starck Tubs/Shower trays Shower tray # 720119000000090

|< 39 3/8" Inch >|

| Shower tray                                                                                                  | Dimension                  | Weight                      | Order number    |
|--------------------------------------------------------------------------------------------------------------|----------------------------|-----------------------------|-----------------|
| rectangle, cUPC listed, without panel, 1/4" sanitary acrylic, 2" Inch                                        |                            |                             |                 |
|                                                                                                              |                            |                             |                 |
| Colors                                                                                                       |                            |                             |                 |
| 00 White                                                                                                     |                            |                             |                 |
|                                                                                                              |                            |                             |                 |
| Variant                                                                                                      |                            |                             |                 |
| Shower tray                                                                                                  | 39 3/8" x 31 1/2" Inch     | 33.6 lb                     | 720119000000090 |
|                                                                                                              |                            |                             |                 |
| Infobox                                                                                                      |                            |                             |                 |
| A grid drain or similar should be used in conjunction with a p-trashower trays with a 3 1/2" (90 mm) outlet. | ap under the floor. A 4" o | grid drain is necessary for |                 |
|                                                                                                              |                            |                             |                 |
| Accessory for shower trays                                                                                   |                            |                             |                 |
| Tile flange                                                                                                  |                            |                             | 790112          |
|                                                                                                              |                            |                             |                 |
|                                                                                                              |                            |                             |                 |