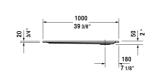

## Starck Tubs/Shower trays Shower tray # 720119000000090

|< 39 3/8" Inch >|

| Shower tray                                                                                                  | Dimension                  | Weight                      | Order number    |
|--------------------------------------------------------------------------------------------------------------|----------------------------|-----------------------------|-----------------|
| rectangle, cUPC listed, without panel, 1/4" sanitary acrylic, 2" Inch                                        |                            |                             |                 |
|                                                                                                              |                            |                             |                 |
| Colors                                                                                                       |                            |                             |                 |
| 00 White                                                                                                     |                            |                             |                 |
|                                                                                                              |                            |                             |                 |
| Variant                                                                                                      |                            |                             |                 |
| Shower tray                                                                                                  | 39 3/8" x 31 1/2" Inch     | 33.6 lb                     | 720119000000090 |
|                                                                                                              |                            |                             |                 |
| Infobox                                                                                                      |                            |                             |                 |
| A grid drain or similar should be used in conjunction with a p-trashower trays with a 3 1/2" (90 mm) outlet. | ap under the floor. A 4" o | grid drain is necessary for |                 |
|                                                                                                              |                            |                             |                 |
| Accessory for shower trays                                                                                   |                            |                             |                 |
| Tile flange                                                                                                  |                            |                             | 790112          |
|                                                                                                              |                            |                             |                 |
|                                                                                                              |                            |                             |                 |

All drawings contain the necessary measurements which are subject to standard tolerances. They are stated in inch & mm and are non-binding. Exact measurements, in particular for customized installation scenarios, can only be taken from the finished ceramic piece.