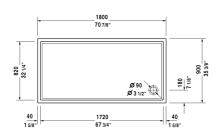

## Starck Tubs/Shower trays Shower tray # 720134000000090

|< 70 7/8" Inch >|

| Shower tray                                                                                                                                                           | Dimension            | Weight      | Order number   |
|-----------------------------------------------------------------------------------------------------------------------------------------------------------------------|----------------------|-------------|----------------|
| rectangle, cUPC listed, without panel, 1/4" sar<br>1/2" Inch                                                                                                          | nitary acrylic, 2    |             |                |
| Colors                                                                                                                                                                |                      |             |                |
| 00 White                                                                                                                                                              |                      |             |                |
| Variant                                                                                                                                                               |                      |             |                |
| Shower tray                                                                                                                                                           | 70 7/8" x 35 3/8" Ir | nch 81.6 lb | 72013400000090 |
| Infobox                                                                                                                                                               |                      |             |                |
| A grid drain or similar should be used in conjunction with a p-trap under the floor. A $4"$ grid drain is necessary for shower trays with a $3\ 1/2"$ (90 mm) outlet. |                      |             | ary for        |
| Accessory for shower trays                                                                                                                                            |                      |             |                |
| Tile flange                                                                                                                                                           |                      |             | 790112         |
|                                                                                                                                                                       |                      |             |                |
|                                                                                                                                                                       |                      |             |                |

All drawings contain the necessary measurements which are subject to standard tolerances. They are stated in inch & mm and are non-binding. Exact measurements, in particular for customized installation scenarios, can only be taken from the finished ceramic piece.