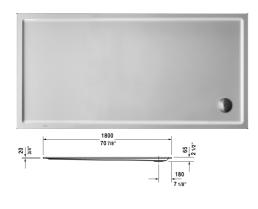

## Starck Tubs/Shower trays Shower tray # 720134000000090

|< 70 7/8" Inch >|

| Shower tray                                                                                                                                                           | Dimension            | Weight      | Order number   |
|-----------------------------------------------------------------------------------------------------------------------------------------------------------------------|----------------------|-------------|----------------|
| rectangle, cUPC listed, without panel, 1/4" sar<br>1/2" Inch                                                                                                          | nitary acrylic, 2    |             |                |
| Colors                                                                                                                                                                |                      |             |                |
| 00 White                                                                                                                                                              |                      |             |                |
| Variant                                                                                                                                                               |                      |             |                |
| Shower tray                                                                                                                                                           | 70 7/8" x 35 3/8" Ir | nch 81.6 lb | 72013400000090 |
| Infobox                                                                                                                                                               |                      |             |                |
| A grid drain or similar should be used in conjunction with a p-trap under the floor. A $4"$ grid drain is necessary for shower trays with a $3\ 1/2"$ (90 mm) outlet. |                      |             | ary for        |
| Accessory for shower trays                                                                                                                                            |                      |             |                |
| Tile flange                                                                                                                                                           |                      |             | 790112         |
|                                                                                                                                                                       |                      |             |                |
|                                                                                                                                                                       |                      |             |                |

All drawings contain the necessary measurements which are subject to standard tolerances. They are stated in inch & mm and are non-binding. Exact measurements, in particular for customized installation scenarios, can only be taken from the finished ceramic piece.