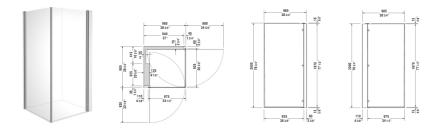

All drawings contain the necessary measurements which are subject to standard tolerances. They are stated in inch & mm and are non-binding. Exact measurements, in particular for customized installation scenarios, can only be taken from the finished ceramic piece.