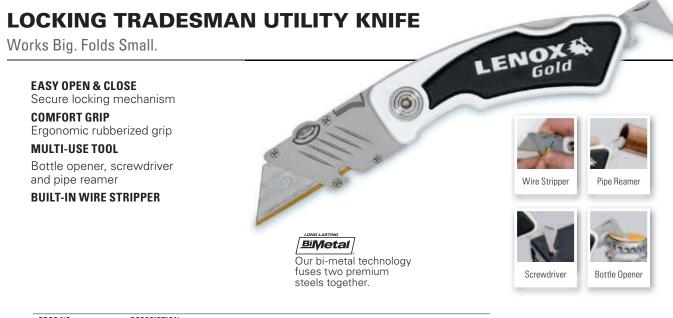

# **UTILITY KNIVES**

Durable Construction and Comfortable Grip for Extended Use

# **EXTREMELY DURABLE STAINLESS STEEL NOSE**

One piece titanium coated nose resists wear and eliminates spreading

# **LONGEST LASTING UTILITY BLADES**

Three shatterproof titanium edge blades included

### **EASY BLADE CHANGE**

Quick blade release allows rotation or changing of blade without opening handle

# INTERNAL BLADE STORAGE

Retractable knife stores up to five blades Fixed knife stores up to ten blades

## **NO TOOL NEEDED TO OPEN**

| PROD NO    | DESCRIPTION                               |
|------------|-------------------------------------------|
| 20353SSRK1 | LENOX Gold Quick Change Retractable Knife |
| 20354SSFK1 | LENOX Gold Fixed Blade Knife              |

## **UTILITY KNIVES & BLADES**

*Bi*Metal ∣

Our bi-metal technology

fuses two premium steels together.