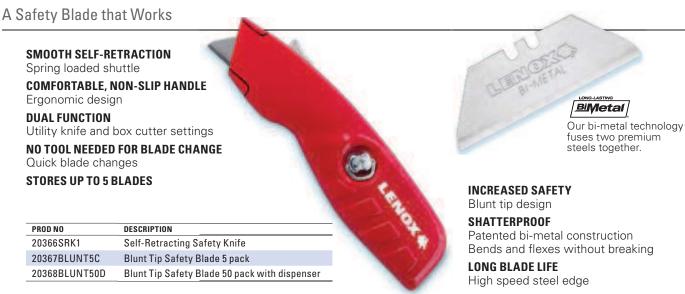

# **SELF-RETRACTING SAFETY KNIFE & BLUNT TIP SAFETY BLADES**

lenoxtools.com 111

### **LASTS LONGER**

High speed steel edge with titanium coating keeps blades cutting after others have quit

#### **SHATTERPROOF**

Patented bi-metal construction allows blades to bend and flex without breaking

#### **MAKES DEEPER CUTS**

Four notch design allows blade to extend further

#### **CUTS THE TOUGHEST MATERIALS**

Great for cutting drywall, insulation, flooring, roofing and more

FITS ALL STANDARD UTILITY KNIVES

## **DISPENSERS**

**EASY TO USE** 

DISPENSES ONE OR FIVE BLADES AT A TIME
50 PACKS AND 100 PACKS INCLUDE DISPENSERS