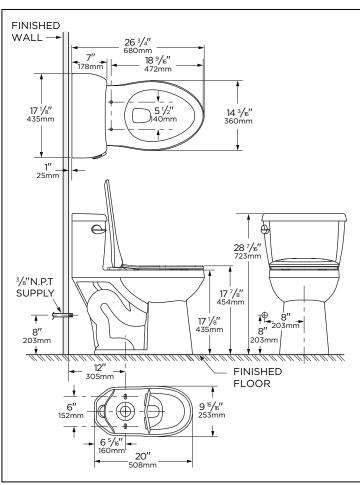

# **Technical Information:**

| Configuration       | One Piece ErgoHeight ADA                   |
|---------------------|--------------------------------------------|
| Water per Flush     | 1.28 gpf (4.8 lpf)                         |
| Rough-In            | 12"                                        |
| Height              | 28 <sup>7</sup> /16"                       |
| Width               | 17 ¹/8″                                    |
| Depth               | 26 <sup>3</sup> /4"                        |
| Trapway             | 2"                                         |
| Large Water Surface | 8 <sup>11</sup> /16" x 6 <sup>5</sup> /16" |
| Shipping Weight     | 87.7 lbs                                   |

# Warranty:

• Limited Lifetime on Vitreous China, refer to the website for more details.

NOTES: All dimensions are in inches and millimeter. Illustrations may not be drawn to scale.