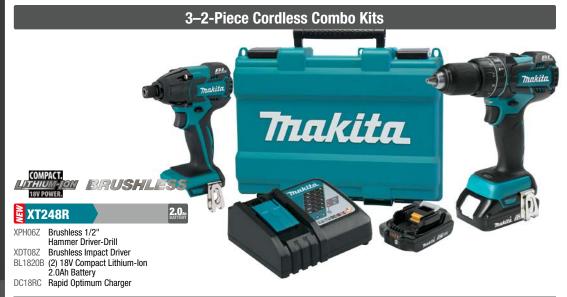

## Cordless > 18v Compact Lithium-Ion > **COMBO KITS**



# **POWERING**









**LESS TIME** 

WORKING





### **CT320R**

1/2" Driver-Drill XDT11R Impact Driver DML185W Flashlight

BL1820 (2) 18V Compact Lithium-Ion 2.0Ah Battery

DC18RC Rapid Optimum Charger





### CT225R

XFD10Z 1/2" Hammer Driver-Drill XDT11Z Impact Driver

BL1820B (2) 18V Compact Lithium-Ion 2.0Ah Battery

DC18RC Rapid Optimum Charger





### CT200RW

XFD01Z 1/2" Driver-Drill XDT04Z Impact Driver

(2) 18V Compact Lithium-Ion 2.0Ah Battery DC18RC Rapid Optimum Charger



# moecct



### B-49616

### **IMPACT GOLD® 3 PC. ASSORTED** (2-1/2") TORX DOUBLE-ENDED POWER BITS

Lasts up to 10X Longer than Standard Bits

· One bit with two magnetic tips for quick bit changes

### B-52370 IMPACT GOLD® 38 PC. TORSION BIT SET

- Designed Exclusively for High-Torque Impact Drivers • Impact GOLD® insert bits last up to 10X longer t