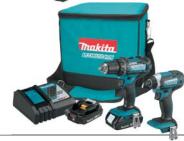

### **CT320R**

1/2" Driver-Drill XDT11R Impact Driver DML185W Flashlight

BL1820 (2) 18V Compact Lithium-Ion 2.0Ah Battery

DC18RC Rapid Optimum Charger