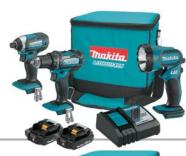

### **CT320R**

1/2" Driver-Drill XDT11R Impact Driver DML185W Flashlight

BL1820 (2) 18V Compact Lithium-Ion 2.0Ah Battery

DC18RC Rapid Optimum Charger