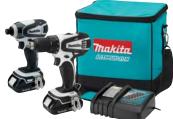

### CT225R

XFD10Z 1/2" Hammer Driver-Drill XDT11Z Impact Driver

BL1820B (2) 18V Compact Lithium-Ion 2.0Ah Battery

DC18RC Rapid Optimum Charger