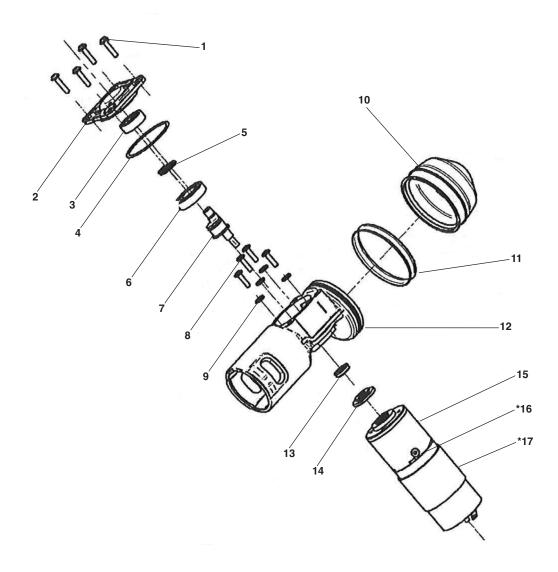

## **Pump Housing Body Sub Assembly**

NOTE: Order parts by Catalog Number only. DO NOT order by Reference Number.

| Ref.<br>No. | Catalog<br>No. | <u>Description</u>      |
|-------------|----------------|-------------------------|
| 1           | 33683          | Pan Head Cap Screw      |
| 2           | 43713          | Bearing Holder          |
| 3           | 33738          | Bearing                 |
| 4           | 43718          | O-Ring                  |
| 5           | 33743          | External Retaining Ring |
| 6           | 33733          | Bearing                 |
| 7           | 33728          | Eccentric Shaft         |
| 8           | 33723          | Pan Head Flange Screw   |
| 9           | 33718          | Screw Seal              |
| 10          | 43723          | Bladder Oil Reservoir   |
| 11          | 43728          | Clamp                   |
| 12          | 43693          | Pump Housing            |
| 13          | 43698          | Seal                    |
| 14          | 33708          | Arrester Disc           |
| 15          | 33713          | Motor and Gear Complete |
| *16         | 33818          | Countersunk Screw       |
| *17         | 33768          | Motor 18V               |

<sup>\* =</sup> Included In Ref. 15