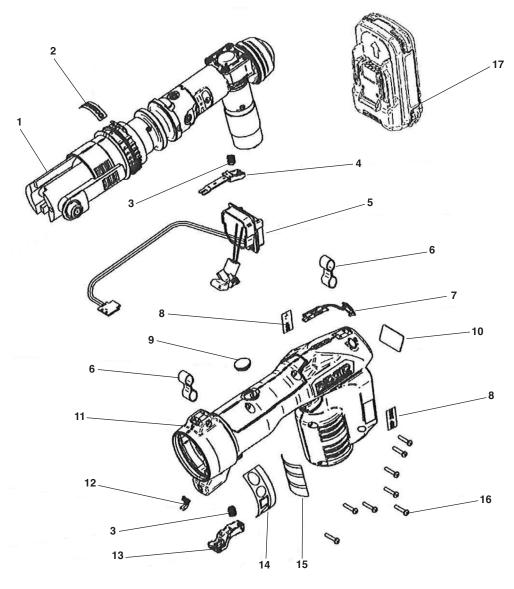

#### **Tools Built After Serial Number Z1408214**

NOTE: Order parts by Catalog Number only. DO NOT order by Reference Number.

| Ref.<br>No. | Catalog<br>No. | Description                 |
|-------------|----------------|-----------------------------|
| 1           | 49563          | RP 200-B - 2VT Sub Assembly |
| 2           | 43833          | Decal "COMPACT"             |
| 3           | 43808          | Spring                      |
| 4           | 49568          | Release Lever               |
| 5           | 43793          | Circuit Board "Power + LED" |
| 6           | 43823          | Loop                        |
| 7           | 43813          | Cover                       |
| 8           | 43828          | Decal "RP 200"              |
| 9           | 43783          | Pressure Relief Cap Black   |
| 10          | 43818          | Name Plate                  |
| 11          | 43778          | Plastic Housing Set Red     |
| 12          | 43788          | Light Conducter             |
| 13          | 43798          | Trigger                     |
| 14          | 43838          | Decal "Error Code"          |
| 15          | 43843          | Decal "Warning"             |
| 16          | 13503          | Pan Head Cap Screw          |
| 17          | 44693          | Battery 18V / 2.0Ah         |