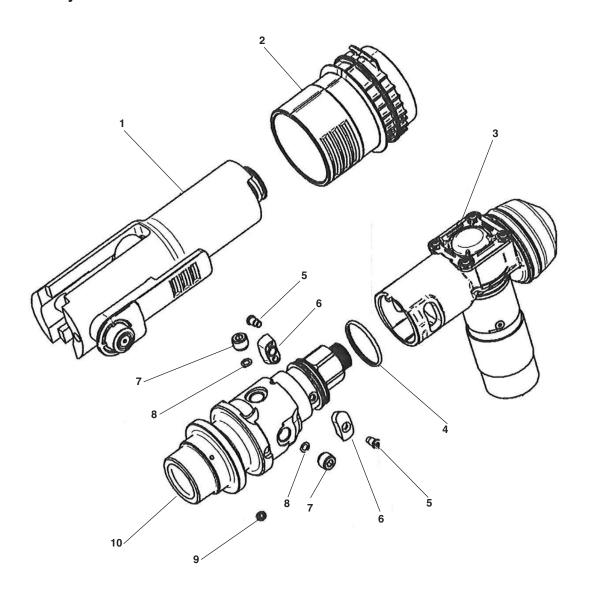

## **2VT Sub Assembly**

NOTE: Order parts by Catalog Number only. DO NOT order by Reference Number.

| Ref.<br>No. | Catalog<br>No. | <u>Description</u>               |
|-------------|----------------|----------------------------------|
| 1           | 49593          | Cylinder Head - 2VT Sub Assembly |
| 2           | 43688          | Sleeve                           |
| 3           | 43673          | Pump Housing Sub Assembly        |
| 4           | 49598          | O-Ring                           |
| 5           | 43683          | Shoulder Screw                   |
| 6           | 43678          | Plastic Wedge                    |
| 7           | 35268          | Sealing Plug                     |
| 8           | 33693          | O-Ring                           |
| 9           | 19363          | Socket Head Cap Screw            |
| 10          | 49588          | Cylinder - 2VT Sub Assembly      |