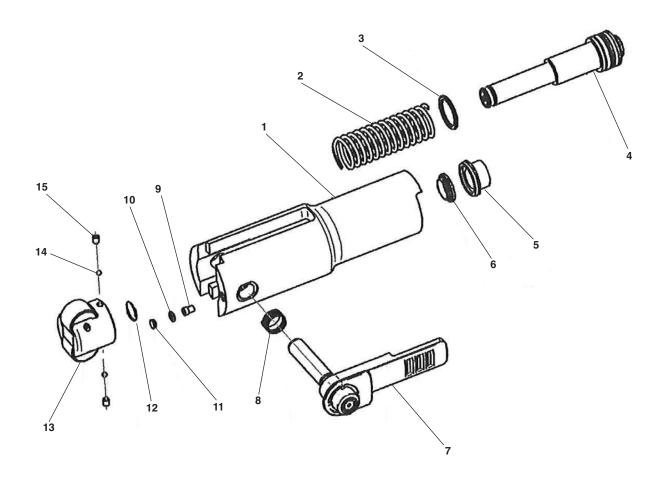

# **Cylinder Head Sub Assembly**

NOTE: Order parts by Catalog Number only. DO NOT order by Reference Number.

| ,           |                |                           |  |  |
|-------------|----------------|---------------------------|--|--|
| Ref.<br>No. | Catalog<br>No. | <u>Description</u>        |  |  |
| 1           | 43733          | Cylinder Head             |  |  |
| 2           | 43743          | Spring                    |  |  |
| 3           | 33838          | Washer                    |  |  |
| 4           | 49583          | Piston - 2VT Sub Assembly |  |  |
| 5           | 43838          | Scraper Ring              |  |  |
| 6           | 33803          | Scraper                   |  |  |
| 7           | 43748          | Jaw Mounting Pin          |  |  |
| 8           | 45723          | Spring                    |  |  |
| 9           | 37308          | Locking Pin               |  |  |
| 10          | 37313          | O-Ring                    |  |  |
| 11          | 37328          | Plug                      |  |  |
| 12          | 45713          | O-Ring                    |  |  |
| 13          | 33808          | Roll Retainer Complete    |  |  |
| 14          | 45733          | Steel Ball                |  |  |
| 15          | 45738          | Allen Set Screw           |  |  |