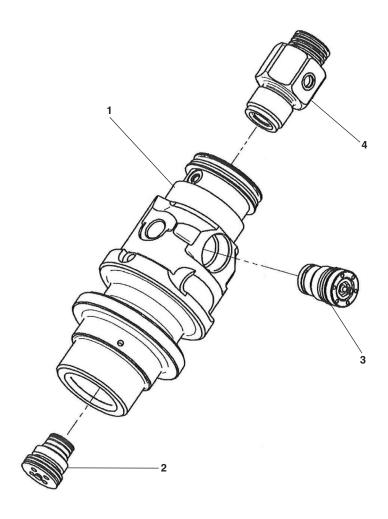

# **Cylinder Sub Assembly**

NOTE: Order parts by Catalog Number only. DO NOT order by Reference Number.

| Ref.<br>No. | Catalog<br>No. | <u>Description</u>                |
|-------------|----------------|-----------------------------------|
| 1           | 49573          | Cylinder - 2VT Including Expander |
| 2           | 47428          | Relief Valve                      |
| 3           | 49578          | Pressure Relief Valve             |
| 4           | 43763          | Piston Pump Assembly              |