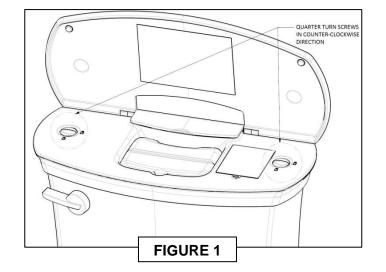

## TO REMOVE TANK TOP:

• Lift the tank lid and turn the locking screws a quarter turn counterclockwise to the unlock position then lift tank top upwards (see figure 1)