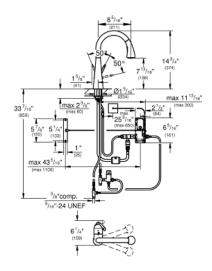

### Standard Specification:

- Foot control: activation of water via contact with sensor
- 6 V lithium-battery supply (type CR-P2)
- CE approved and meets the requirements of IAPMO IGC 349-2017
- Solenoid valve
- Fixed value mixing valve
- Automatic safety stop after 60 sec. (factory set)
- Adjustable flow rate limiter
- GROHE SilkMove ceramic cartridge
- Pull-out Dual Spray Control switches back and forth between regular flow and spray
- Locking Push Button Control to switch from regular flow to spray
- Automatic return to aerator
- Swivel Spout
- Swivel area 360°
- Check valve included to prevent backflow
- Stainless steel flex lines
- Quick installation system