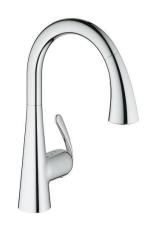

# LADYLUX FOOT CONTROL Single-Handle Kitchen Faucet MODEL # 30313000

## Product Description: LADYLUX FOOT CONTROL Single-Handle Kitchen Faucet

### Standard Specification:

- Foot control: activation of water via contact with sensor
- 6 V lithium-battery supply (type CR-P2)
- CE approved and meets the requirements of IAPMO IGC 349-2017
- Solenoid valve
- Fixed value mixing valve
- Automatic safety stop after 60 sec. (factory set)
- Adjustable flow rate limiter
- GROHE SilkMove ceramic cartridge
- Pull-out Dual Spray Control switches back and forth between regular flow and spray
- Locking Push Button Control to switch from regular flow to spray
- Automatic return to aerator
- Swivel Spout
- Swivel area 360°
- Check valve included to prevent backflow
- Stainless steel flex lines
- Quick installation system

#### Color:

□ 30313000 StarLight Chrome