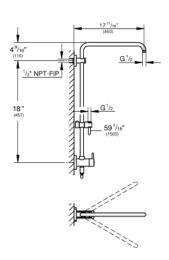

## Standard Specification:

- 17 3/4" horizontal swivel shower arm
- Switch between hand shower and showerhead via built-in diverter
- 6 diverter functions (2 discrete functions (non shared) + one shared function in both standard and Eco flow)
- Showerhead and hand shower (not included)
- Bar with adjustable height hand shower holder
- Distance between diverter and upper bracket 18" (457 mm)
- Rotaflex shower hose (59") (28 417)
- Angle adapter to prevent hose interfering with shower valve
- Optional **GROHE EcoJoy** 1.8 gpm (6.6 l/min) flow limiter included
- GROHE StarLight chrome finish
- Inner WaterGuide for a longer life
- Twistfree to prevent hose from twisting
- Min. recommended pressure: 15 psi (1.0 bar)
- System includes 2 back flow preventers
- Optional compensation disc (26 030) available for uneven wall installation
- Optional height extension (26 464) available for raising the shower head
- CALGreen compliant