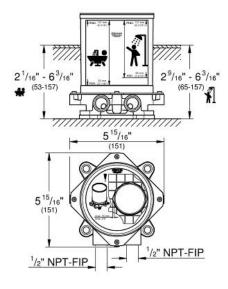

# Standard Specification:

- For floor-mounted bath mixers/spouts and shower mixers
- Without finishing trim set
- Installation plate with 360° horizontal and 3° vertical adjustment
- Installation depth 53-157 mm for bath mixers/spouts, depth compensation 104 mm
- Installation depth 65-157 mm for shower mixers, depth compensation 92 mm
- Two ½" female connections (hot/cold supplies)
- Flushing plug
- Gasket
- Mounting material