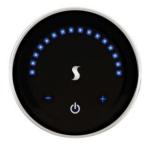

### **Basic Functions:**

- Recall last steam settings ٠
- Turn steam system on or off •
- Set desired steam shower temperature •
- Operate PowerFlush™ cleaning system .
- Diagnostic LEDs, display troubleshooting errors codes
- Patent Pending Infrared temperature sensing
- Smooth operation with capacitive touch technology (CTT)

### **Product Specification:**

The user interface control shall be 2.9" Dia x .63" in dimension. The Control shall be made from billet aluminum and includes the ability to operate and control: Smart Steam and PowerFlush™ System, using 100% networked digital technology.