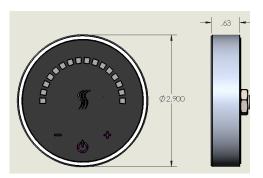

### **Product Specification:**

The user interface control shall be 2.9" Dia x .63" in dimension. The Control shall be made from billet aluminum and includes the ability to operate and control: Smart Steam and PowerFlush™ System, using 100% networked digital technology.

## SPECIFICATIONS – MicroTouch Control

| Construction   | 6061 Billet Aluminum       |
|----------------|----------------------------|
| Display        | 16 LED Temperature Display |
| Interface      | 3 Capacitive Touch Buttons |
| Communication  | ThermaSol CAN Bus          |
| Supply Voltage |                            |