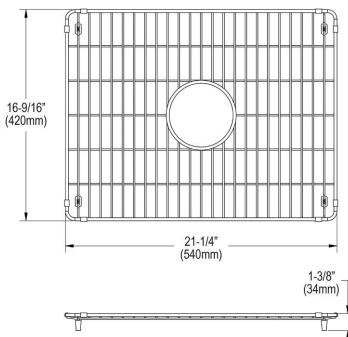

## PRODUCT SPECIFICATIONS

Elkay Stainless Steel 21-1/4" x 16-9/16" x 1-3/8" Bottom Grid. Overall dimensions are 21-1/4" x 16-9/16" x 1-3/8".

Made of Stainless Steel

Bottom grids are:

- Custom designed to protect and cover the bottom of your sink.
- Properly positioned opening for convenient access to drain or disposer.
- Built from solid stainless steel to resist corrosion and provide years of service.

| Material:   | Stainless Steel             |
|-------------|-----------------------------|
| Dimensions: | 21-1/4" x 16-9/16" x 1-3/8" |

AMERICAN PRIDE. A LIFETIME TRADITION. Like your family, the Elkay family has values and traditions that endure. For almost a century, Elkay has been a family-owned and operated company, providing thousands of jobs that support our families and communities.