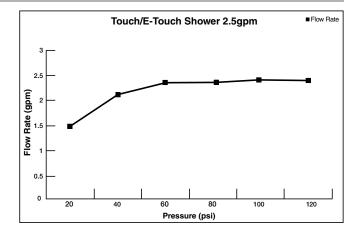

### **PRODUCT FEATURES:**

**Pressure Compensating Flow Control Device:** Provides consistent flow over a wide pressure range.

Variety of Spray Functions: Allows the user to select the spray functions best suited to their needs.