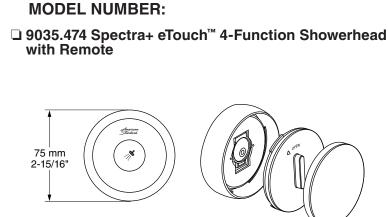

## SUGGESTED SPECIFICATION

Showerhead shall feature 4 spray functions with maximum 2.5 gpm/9.5 L/min flow rate. Fitting shall be American Standard Model # 9035.474.

American Standard

#### ASME A112.18.1 CSA B125.1

|                   |                                                                                      | Finish Options     |                   |                             |                  |
|-------------------|--------------------------------------------------------------------------------------|--------------------|-------------------|-----------------------------|------------------|
| Due due t         |                                                                                      | Polished<br>Chrome | Brushed<br>Nickel | Polished<br>Nickel<br>(PVD) | Legacy<br>Bronze |
| Product<br>Number | Description                                                                          | 002                | 295               | 013                         | 278              |
| 9035.474          | Spectra+ eTouch <sup>™</sup> 4-Function Showerhead with Remote.<br>2.5 gpm Max Flow. |                    |                   |                             |                  |