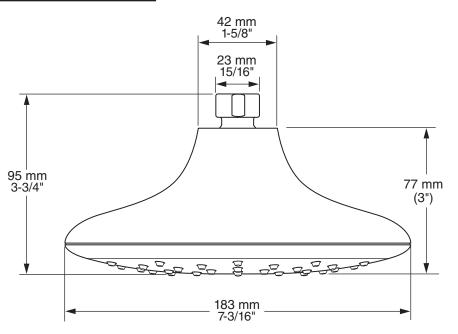

### **GENERAL DESCRIPTION:**

Showerhead adjusts from Drench to Sensitive to Jet to Massage. Change Sprays by touching the outer ring of the showerhead or remote. Permanent built-in compensating flow control device. 2.5 gpm/9.5 L/min. maximum flow rate.