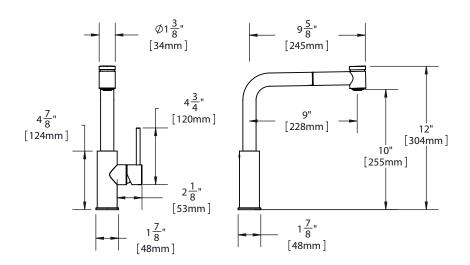

# Harmony™ Single Handle Pull-Out Kitchen Faucet Model LKLFHA3041

### **FEATURES**

- · Single hole top mount installation
  - One 1 1/2" (38mm) faucet hole required
  - Maximum countertop thickness 2.5" (63mm)
- · Single-lever faucet
- Pull-out spray with aerated flow and spray function
- Solid brass construction
- · Removable ceramic disc cartridge
- 170° swing spout
- Flexible supply tubes with 3/8" female compression ends
- · Available in the following finishes:
- Polished Chrome LKLFHA3041CR - Satin Nickel LKLFHA3041NK
- Ship weight is 6.6lbs. (3.0Kg)
- · Maximum flow rate
  - 1.5 GPM/5.7 L/min at 60 P.S.I.G.