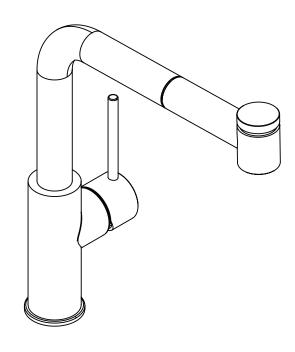

# Harmony™ Single Handle Pull-Out Kitchen Faucet Model LKLFHA3041

### **FEATURES**

- · Single hole top mount installation
  - One 1 1/2" (38mm) faucet hole required
  - Maximum countertop thickness 2.5" (63mm)
- · Single-lever faucet
- Pull-out spray with aerated flow and spray function
- Solid brass construction
- · Removable ceramic disc cartridge
- 170° swing spout
- Flexible supply tubes with 3/8" female compression ends
- · Available in the following finishes:
- Polished Chrome LKLFHA3041CR - Satin Nickel LKLFHA3041NK
- Ship weight is 6.6lbs. (3.0Kg)
- · Maximum flow rate
  - 1.5 GPM/5.7 L/min at 60 P.S.I.G.