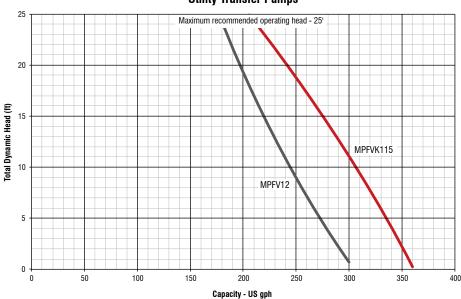

| Model    | Item No. | UPC             | HP   | Amps | Volts   | Intake              | Discharge           | Cord<br>Length | Gallons Per Hour at Height |     |     |     |
|----------|----------|-----------------|------|------|---------|---------------------|---------------------|----------------|----------------------------|-----|-----|-----|
|          |          |                 |      |      |         |                     |                     |                | 0'                         | 5′  | 10′ | 15′ |
| MPFVK115 | 14942015 | 0 10121 00615 7 | 1/10 | 1.7  | 115     | 3/4" GHT, 3/8" FNPT | 3/4" GHT, 3/8" FNPT | 6'             | 365                        | 330 | 300 | 280 |
| MPFV12   | 14942004 | 0 10121 11803 4 | 1/10 | 7    | 12 V DC | 3/4" GHT, 3/8" FNPT | 3/4" GHT, 3/8" FNPT | 6' leads       | 300                        | 270 | 240 | 222 |