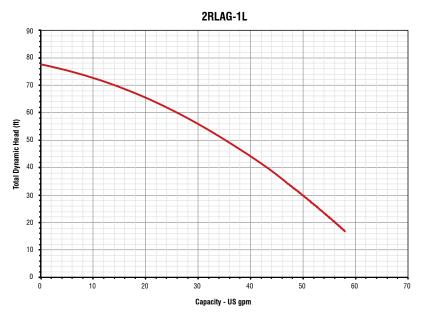

\*This pump is designed for pumping water only.

| Model    | Item No. | UPC             | сс | Intake      | Discharge   | Suction Lift | Max.<br>Head | Max. Flow<br>(GPM) | Fuel Tank<br>(qt) | Engine                          |  |
|----------|----------|-----------------|----|-------------|-------------|--------------|--------------|--------------------|-------------------|---------------------------------|--|
| 2RLAG-1L | 617031   | 0 10121 14500 9 | 79 | 1-1/2" MNPT | 1-1/2" MNPT | 25'          | 79'          | 60                 | 1.7               | Air Cooled<br>4 Stroke 79cc OHV |  |