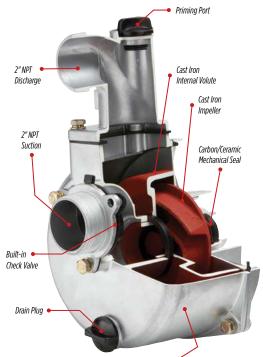

## **FEATURES & BENEFITS**

- Durable cast iron semi-open style impeller
- Lightweight aluminum construction with base and handle for portability
- Easy to prime to 25'; no additional priming required after initial fill
- · Built-in check valve
- · EPA certified
- · Includes 1" adapter

Lightweight Aluminum Pump Housing