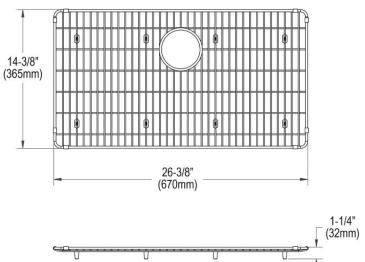

## **PRODUCT SPECIFICATIONS**

Elkay Crosstown Stainless Steel 26-3/8" x 14-3/8" x 1-1/4" Bottom Grid. Overall dimensions are 26-3/8" x 14-3/8" x 1-1/4".

Made of Stainless Steel

Bottom grids are:

- Custom designed to protect and cover the bottom of your sink.
- Properly positioned opening for convenient access to drain or disposer.
- Built from solid stainless steel to resist corrosion and provide years of service.

| Material:   | Stainless Steel            |
|-------------|----------------------------|
| Finish:     | Polished Stainless Steel   |
| Dimensions: | 26-3/8" x 14-3/8" x 1-1/4" |

AMERICAN PRIDE. A LIFETIME TRADITION. Like your family, the Elkay family has values and traditions that endure. For almost a century, Elkay has been a family-owned and operated company, providing thousands of jobs that support our families and communities.