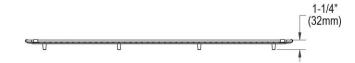

## PRODUCT SPECIFICATIONS

Elkay Crosstown Stainless Steel 33-1/2" x 15-1/2" x 1-1/4" Bottom Grid. Overall dimensions are 33-1/2" x 15-1/2" x 1-1/4".

Made of Stainless Steel

| Material:   | Stainless Steel            |
|-------------|----------------------------|
| Finish:     | Polished Stainless Steel   |
| Dimensions: | 33-1/2" x 15-1/2" x 1-1/4" |