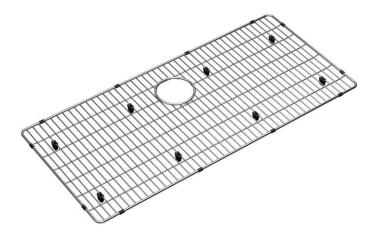

## PRODUCT SPECIFICATIONS

Elkay Crosstown Stainless Steel 33-1/2" x 15-1/2" x 1-1/4" Bottom Grid. Overall dimensions are 33-1/2" x 15-1/2" x 1-1/4".

Made of Stainless Steel

## Bottom grids are:

- Custom designed to protect and cover the bottom of your sink.
- Properly positioned opening for convenient access to drain or disposer.
- Built from solid stainless steel to resist corrosion and provide years of service.

| Material:   | Stainless Steel            |
|-------------|----------------------------|
| Finish:     | Polished Stainless Steel   |
| Dimensions: | 33-1/2" x 15-1/2" x 1-1/4" |