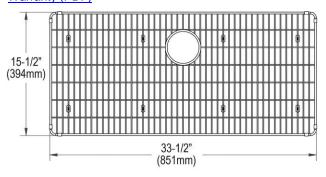

## PRODUCT SPECIFICATIONS

Elkay Crosstown Stainless Steel 33-1/2" x 15-1/2" x 1-1/4" Bottom Grid. Overall dimensions are 33-1/2" x 15-1/2" x 1-1/4".

Made of Stainless Steel

| Material:   | Stainless Steel            |
|-------------|----------------------------|
| Finish:     | Polished Stainless Steel   |
| Dimensions: | 33-1/2" x 15-1/2" x 1-1/4" |