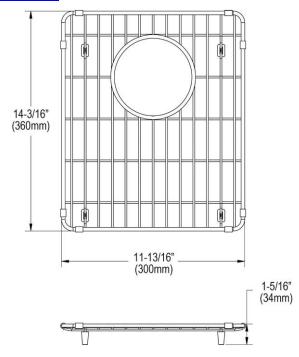

## **PRODUCT SPECIFICATIONS**

Elkay Stainless Steel 11-13/16" x 14-3/16" x 1-5/16" Bottom Grid. Overall dimensions are 11-13/16" x 14-3/16" x 1-5/16".

Made of Stainless Steel

| Material:   | Stainless Steel                |
|-------------|--------------------------------|
| Dimensions: | 11-13/16" x 14-3/16" x 1-5/16" |