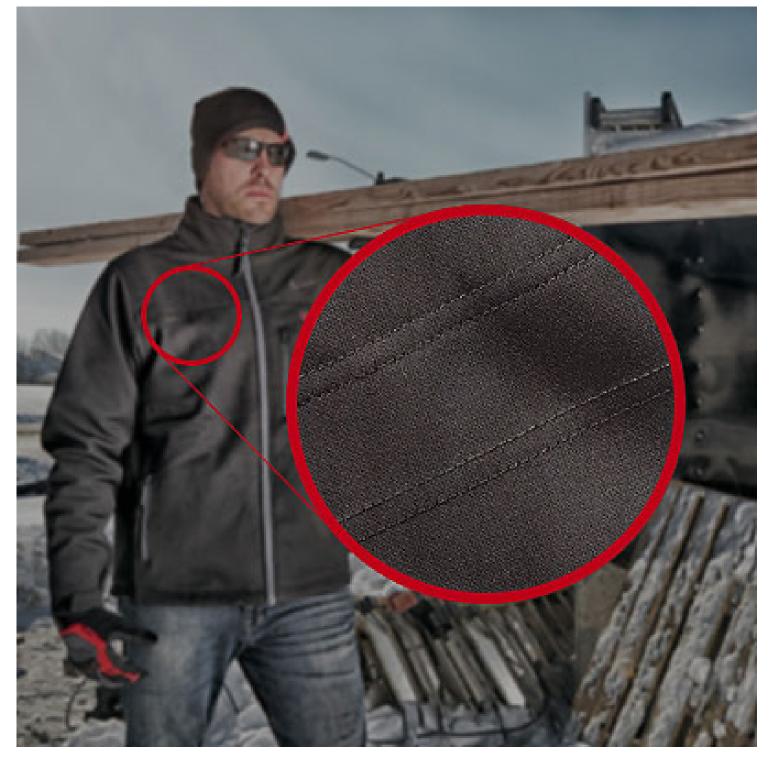

Up to (8) hours of run-time with M12<sup>™</sup> REDLITHIUM<sup>™</sup> 2.0 Compact Battery Pack

Heating Zones: Chest, Back, & Pockets

Washer and dryer safe

TOUGHSHELL<sup>™</sup> Stretch Polyester delivers 5X Longer Life and wind/water resistance

FreeFlex<sup>™</sup> Mobility Gussets provide enhanced mobility

High loft insulation to trap heat

Adjustable cuffs and waist with drop tail extended back

(3) outer zip pockets, (1) inner zip pocket, (1) low-profile battery pocket