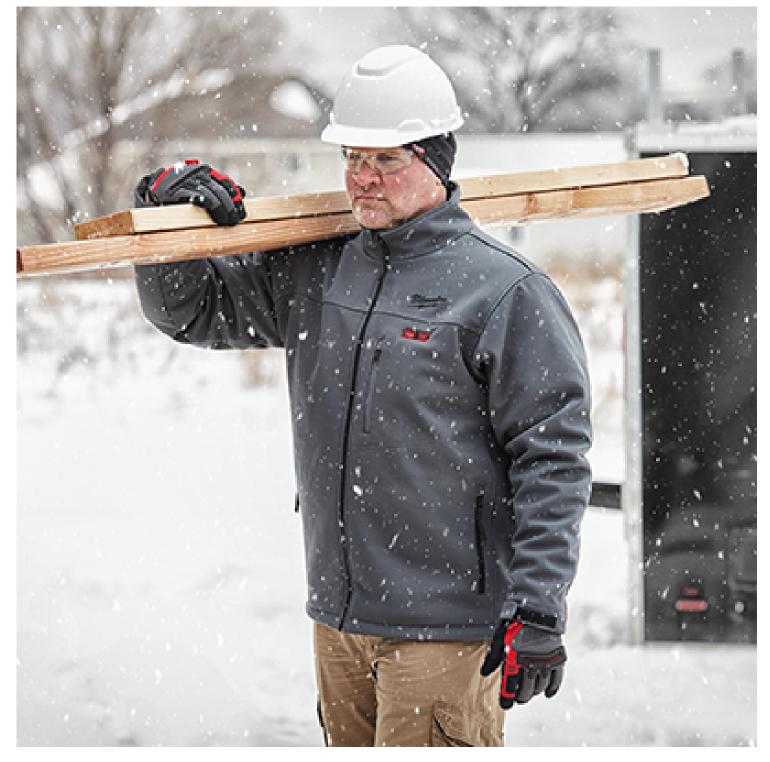

Up to (8) hours of run-time with M12<sup>™</sup> REDLITHIUM<sup>™</sup> 2.0 Compact Battery Pack

Heating Zones: Chest, Back, & Pockets

Washer and dryer safe

TOUGHSHELL<sup>™</sup> Stretch Polyester delivers 5X Longer Life and wind/water resistance

FreeFlex<sup>™</sup> Mobility Gussets provide enhanced mobility

High loft insulation to trap heat

Adjustable cuffs and waist with drop tail extended back

(3) outer zip pockets, (1) inner zip pocket, (1) low-profile battery pocket