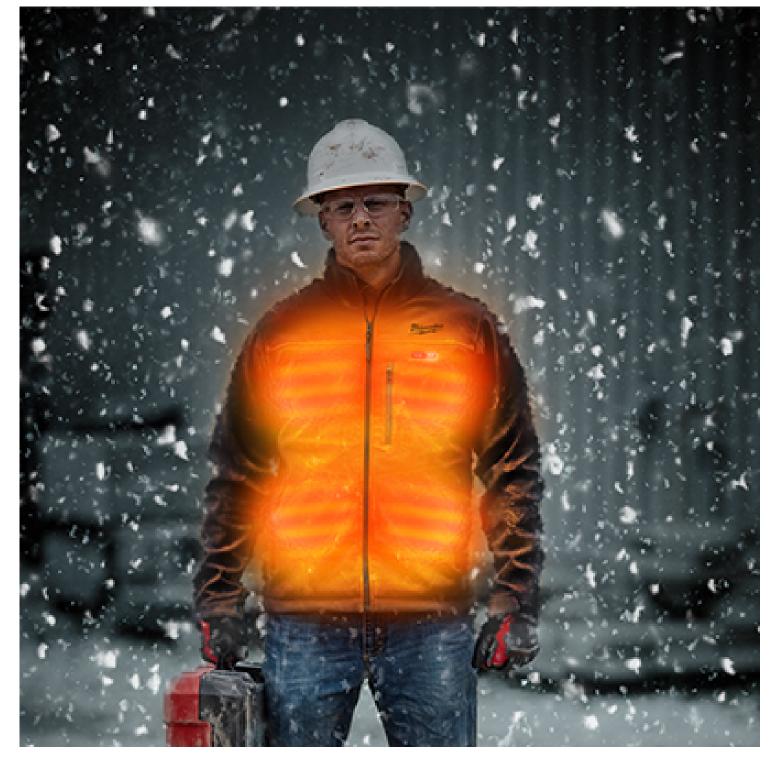

Where To Buy

**KEY FEATURES** 

**SPECIFICATIONS** 

REVIEWS

COMPACT CHARGER AND POWER SOURCE

Quick-heat function reaches selected temperature 3X FASTER

One-touch LED controller with (3) heat settings per heat zone

Up to (8) hours of run-time with M12<sup>™</sup> REDLITHIUM<sup>™</sup> 2.0 Compact Battery Pack

Heating Zones: Chest, Back, & Pockets

Washer and dryer safe

TOUGHSHELL<sup>™</sup> Stretch Polyester delivers 5X Longer Life and wind/water resistance