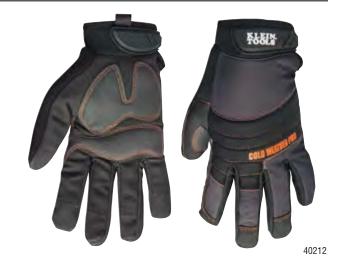

#### "Cold Weather Pro" Gloves

- Palm and fingers lined with Thinsulate<sup>™</sup> C40 with fingertip designed for improved dexterity
- Water resistant nylon back lined with Thinsulate<sup>™</sup> C100
- Durable rubberized palm provides water resistance and grip with 2mm EVA foam padding for impact protection
- 5 mm EVA foam knuckle for impact protection and comfort
- Neoprene thumb and cuff for comfort and water resistance
- Molded rubber closure with hook and loop secures fit

| Cat. No. | Size        | Weight          |
|----------|-------------|-----------------|
| 40211    | Medium      | 4.6 oz. (130 g) |
| 40212    | Large       | 4.6 oz. (130 g) |
| 40213    | Extra-Large | 4.6 oz. (130 g) |

Thinsulate™ is trademark of 3M