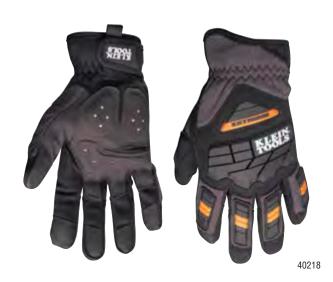

### "Extreme" Gloves

- Flexible yet impact absorbing thermo plastic rubber (TPR) and EVA foam protects the fingers, knuckles and back of the hand
- $\bullet\,$  D30° padding material in the palm to absorb impact and vibration
- Palm and thumb reinforced with synthetic leather for extra durability
- Breathable two-way stretch materials on top with sponge foam and tricot lining for maximum comfort
- · Rubberized fingertips for extra grip
- Wrist closure with hook and loop secures fit

| Cat. No. | Size        | Weight          |
|----------|-------------|-----------------|
| 40217    | Medium      | 5.4 oz. (153 g) |
| 40218    | Large       | 5.4 oz. (153 g) |
| 40219    | Extra-Large | 5.4 oz. (153 g) |

D30® is a registered trademark of Design Blue Limited.