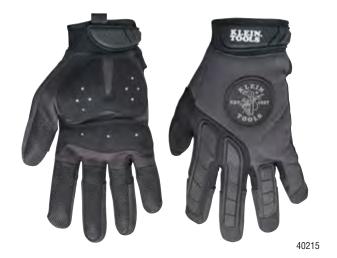

# "Grip" Gloves

- Armortex® rubberized grip on the fingers with reinforced synthetic leather palms and thumb for ample grip in both wet and dry conditions
- D30® padding material in the palm to absorb impact and vibration
- Moisture wicking and breathable TrekDry™ stretch material on top with sponge foam and tricot lining for maximum comfort
- Machine washable
- Flexible yet impact absorbing thermo plastic rubber (TPR) protects the fingers and back of the hand
- Neoprene cuff and soft molded rubber closure with hook and loop secures fit

| Cat. No. | Size        | Weight          |
|----------|-------------|-----------------|
| 40214    | Medium      | 4.6 oz. (130 g) |
| 40215    | Large       | 4.6 oz. (130 g) |
| 40216    | Extra-Large | 4.6 oz. (130 g) |

Trek Dry™ is a trademark of Mechanix Wear, Inc. D30® is a registered trademark of Design Blue Limited.

Armortex® is a registered trademark of Nam Liong Enterprise Co. Ltd.