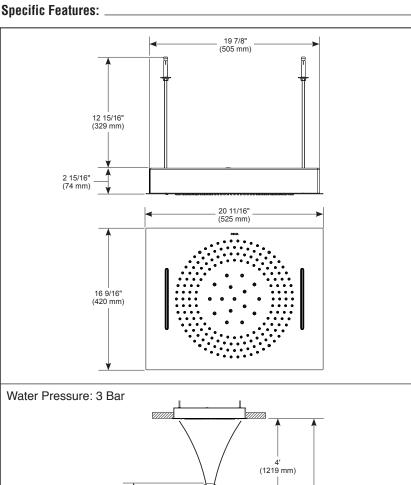

## **STANDARD SPECIFICATIONS:**

- 3 functions: H2Okinetic, Rain and 2 Cascades
- Unique & pure water experiences
- Robust design with no moving parts ensures better reliability
- Cascade flows converge at a distance of 4 feet from the showerhead at 3 bar water pressure
- Metal construction
- Stainless steel braided flexible supply hose with G1/2-ISO228/I:2000 thread connections.
- Easy to install & service.
- Available in Finishes.