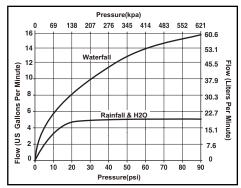

Submitted Model No.:





▲ Designate proper finish suffix



see what Delta can do

## **SHOWER HEAD**

**■** MagnaFlow<sup>™</sup> Collection

## **FEATURES:**

H2Okinetic Technology<sup>®</sup> Shower Head

## **STANDARD SPECIFICATIONS:**

- 3 functions: H2Okinetic, Rain and 2 Cascades
- Unique & pure water experiences
- Robust design with no moving parts ensures better reliability
- Cascade flows converge at a distance of 4 feet from the showerhead at 3 bar water pressure
- Metal construction
- Stainless steel braided flexible supply hose with G1/2-ISO228/I:2000 thread connections.
- Easy to install & service.
- Available in Finishes.

## FLOW CURVE: