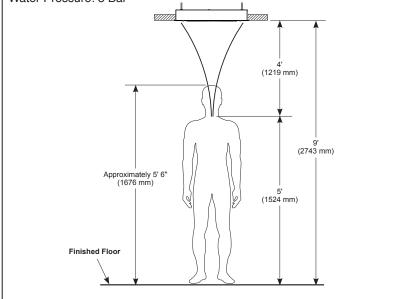

## **STANDARD SPECIFICATIONS:**

- 3 functions: H2Okinetic, Rain and 2 Cascades
- Unique & pure water experiences
- Robust design with no moving parts ensures better reliability
- Cascade flows converge at a distance of 4 feet from the showerhead at 3 bar water pressure
- Metal construction
- Stainless steel braided flexible supply hose with G1/2-ISO228/I:2000 thread connections.
- Easy to install & service.
- Available in Finishes.