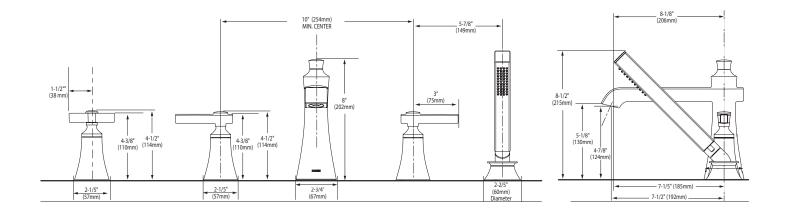

kwise to close)
- Rotate cold side handle clockwise to open (counterclockwise to close)

#### **FLOW**

• Hand shower meets 2.0 gpm max (7.6 L//min) @ 80 psi

#### **STANDARDS**

- Third party certified to ASME A112.18.1/CSA B-125.1, and all applicable requirements referenced therein
- ADA 🔄 for lever handles

### WARRANTY

- Lifetime limited warranty against leaks, drips and finish defects to the original homeowner
- 10 year limited warranty when used in a multifamily installation
- 5 year limited warranty when used in a commercial installation

Visit www.moen.com/support for complete details and limitations



Specifications

## FLARA™ Two-Handle Roman Tub Faucet Trim w/Built In Diverter Valve

Models: TS928 series (lever handle) Models: TS929 series (cross handle) Valves: 9792, 9793







# **CRITICAL DIMENSIONS**

(DO NOT SCALE)

PC15887

05/30/2019 Released 00