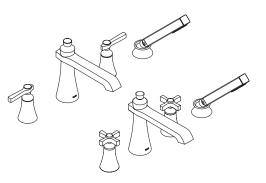

## FLARA™ Two-Handle Roman Tub Faucet Trim w/Built In Diverter Valve

Models: TS928 series (lever handle) Models: TS929 series (cross handle) Valves: 9792, 9793

#### DESCRIPTION

- · Metal construction with various finishes identified by suffix
- · Single function handshower with double check valves

#### **OPERATION**

- Lever and cross style handles
- Rotate hot side handle counterclockwise to open (clockwise to close)
- Rotate cold side handle clockwise to open (counterclockwise to close)