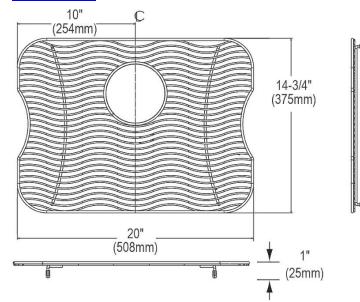

## **PRODUCT SPECIFICATIONS**

Elkay Stainless Steel 20" x 14-3/4" x 1" Bottom Grid. Overall dimensions are 20" x 14-3/4" x 1".

Made of Stainless Steel

Bottom grids are:

- Custom designed to protect and cover the bottom of your sink.
- Properly positioned opening for convenient access to drain or disposer.
- Built from solid stainless steel to resist corrosion and provide years of service.

| Material:          | Stainless Steel                      |
|--------------------|--------------------------------------|
| Finish:            | Polished Stainless Steel             |
| Dimensions:        | 20" x 14-3/4" x 1"                   |
| Fits Bowl Size(s): | Fits select bowl size: 21" x 15-3/4" |