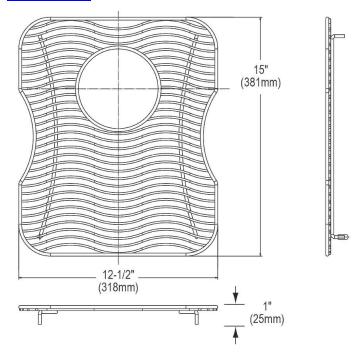

## PRODUCT SPECIFICATIONS

Bottom Grid. Overall dimensions are 12-1/2" x 15" x 1".

Made of Stainless Steel

| Material:          | Stainless Steel          |
|--------------------|--------------------------|
| Finish:            | Polished Stainless Steel |
| Dimensions:        | 12-1/2" x 15" x 1"       |
| Fits Bowl Size(s): | 13-1/2" x 16"            |