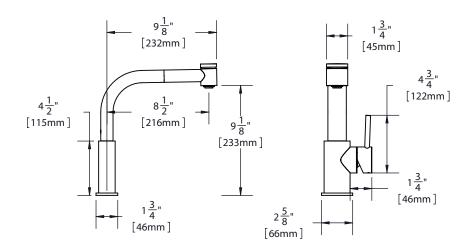

## SPECIFICATIONS

Model LKLFMY1042

## FEATURES

- Single hole top mount installation
  - One 1 1/2" (38mm) faucet hole required
  - Maximum countertop thickness 2.5" (63mm)
- Single-lever faucet
- Pull-out spray with aerated flow and spray function
- Solid brass construction
- Removable ceramic disc cartridge
- 120° swing spout
- Flexible supply tubes with 3/8" female compression ends
- Available in the following finishes:
  - Polished Chrome LKLFMY1042CR
  - Satin Nickel LKLFMY1042NK
- Ship weight is 9.9lbs. (4.5Kg)
- Maximum flow rate
  - 1.5 GPM/5.7 L/min at 60 P.S.I.G.