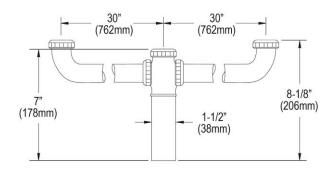

## PRODUCT SPECIFICATIONS

Elkay Drain Fitting Center Outlet for Triple Bowl Sinks with Aligned Drains. Overall dimensions are 61-1/2" x 1-1/2" x 8-1/8". Made of Brass

| Material:        | Brass                     |
|------------------|---------------------------|
| Finish:          | Chrome (CR)               |
| Dimensions:      | 61-1/2" x 1-1/2" x 8-1/8" |
| Shipping Weight: | 5                         |

1-1/2" O.D. chrome plated brass tubing and tailpiece.