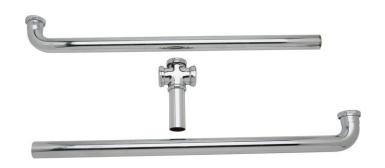

## PRODUCT SPECIFICATIONS

Elkay Drain Fitting Center Outlet for Triple Bowl Sinks with Aligned Drains. Overall dimensions are 61-1/2" x 1-1/2" x 8-1/8". Made of Brass

| Material:        | Brass                     |
|------------------|---------------------------|
| Finish:          | Chrome (CR)               |
| Dimensions:      | 61-1/2" x 1-1/2" x 8-1/8" |
| Shipping Weight: | 5                         |

1-1/2" O.D. chrome plated brass tubing and tailpiece.