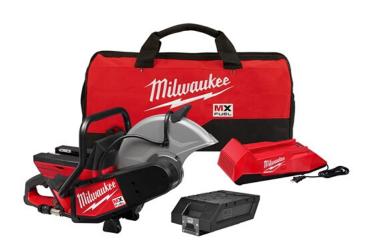

## What's Included

- Contractor Bag
- Hex Key
- MX FUEL 14" CUT-OFF SAW
- MX FUEL REDLITHIUM XC406 Battery Pack
- Quick Connect Collar
- Wrench
- MX FUEL Charger (MXFC)