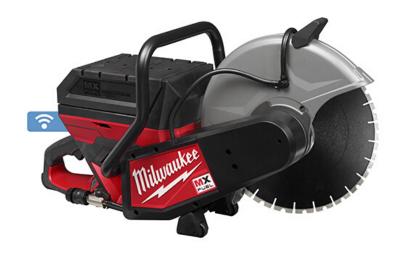

## **SPECIFICATIONS**

> Battery Type: Lithium-Ion

> Battery System: MX FUEL

Blade Diameter: 14"

> RPMS: 5350

Blade Arbor Size: 1"/20 mm

Length: 31.73"

Width: 12"

Height: 13.93"

Weight: 32 lbs

> Equipment Warranty: 2 years

> Battery Warranty: 2 years

## **FEATURES**

- Universal quick connect hose for water connection
- Front wheels to aid straight cuts
- > Push button activation
- ONE-KEY Compatible
- Compatible with all MX FUEL System
- > Have a 5" cut depth
- > Less vibration
- > No emissions
- Quite work operation