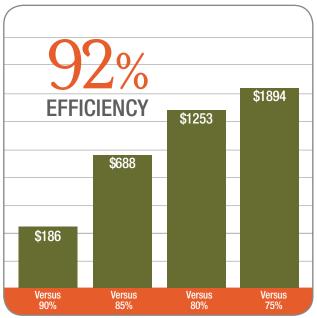

## Over the years, a hardworking Ducane furnace can save you hundreds of dollars on utility bills.

Savings vary depending on use, geography, lifestyle, maintenance, installation and other factors. Chart depicts 5-year savings over less-efficient models.

### Efficiency helps you feel good in every way.

The 92G1 isn't only well-built and dependable,

it's also energy efficient. Its Annual Fuel
Utilization Efficiency (AFUE) of 92% means
it converts 92% of the fuel it uses into heat
you can feel. That means it can help you
spend less on energy even when the
weather is at its harshest.